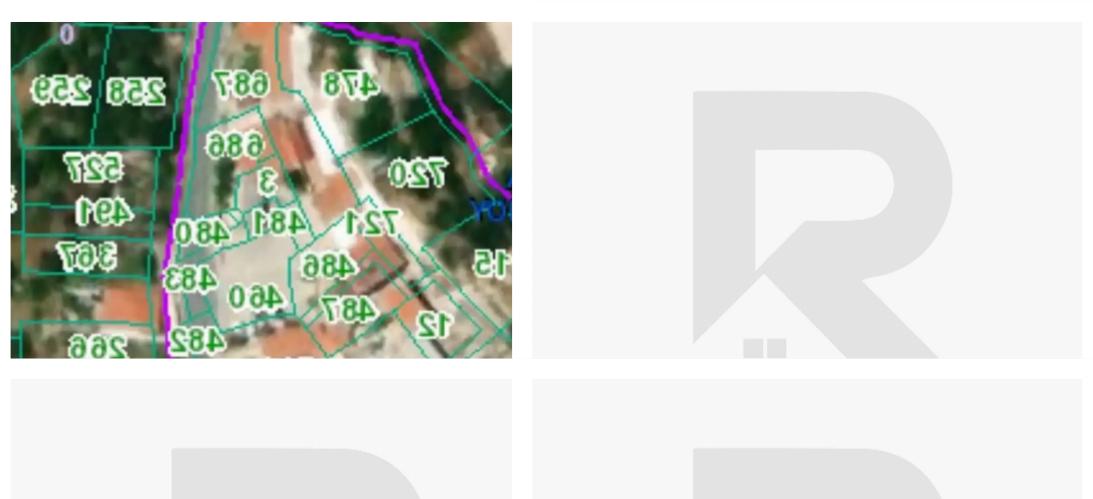

**Offered at:** € 150,000

**Estate ID:** 54478

**Ref:** ba5367306

m² |
Total plot's-land's area: 2733 m²

Coverage: 0 %

Available from: 2024-08-01

Planning zone: ?3

?? ???????? ???????? ??? ??????? 1640 m² ??? ?? ?????????...