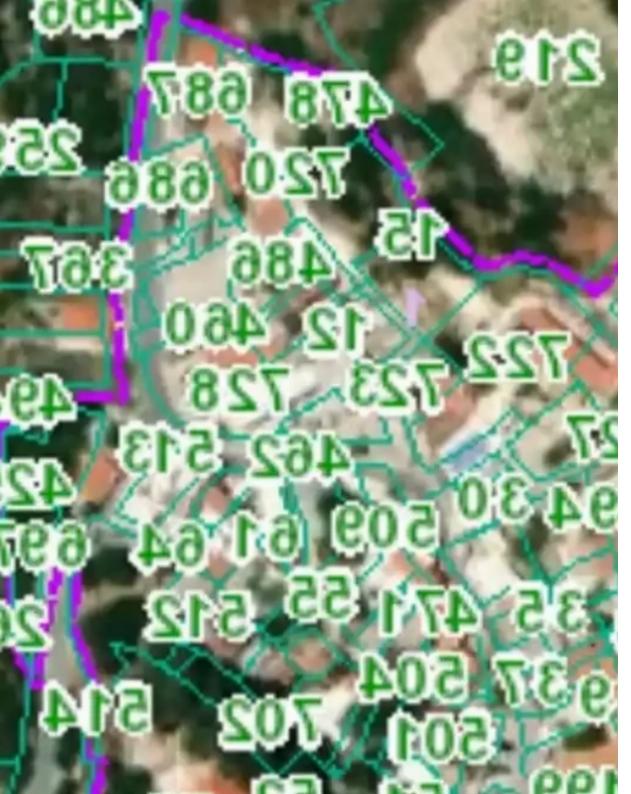

**Offered at:** € 150,000

**Estate ID:** 54478

**Ref:** ba5367306

m² |
Total plot's-land's area: 2733 m²

Coverage: 0 %

Available from: 2024-08-01

Planning zone: ?3

?? ???????? ???????? ??? ??????? 1640 m² ??? ?? ?????????...