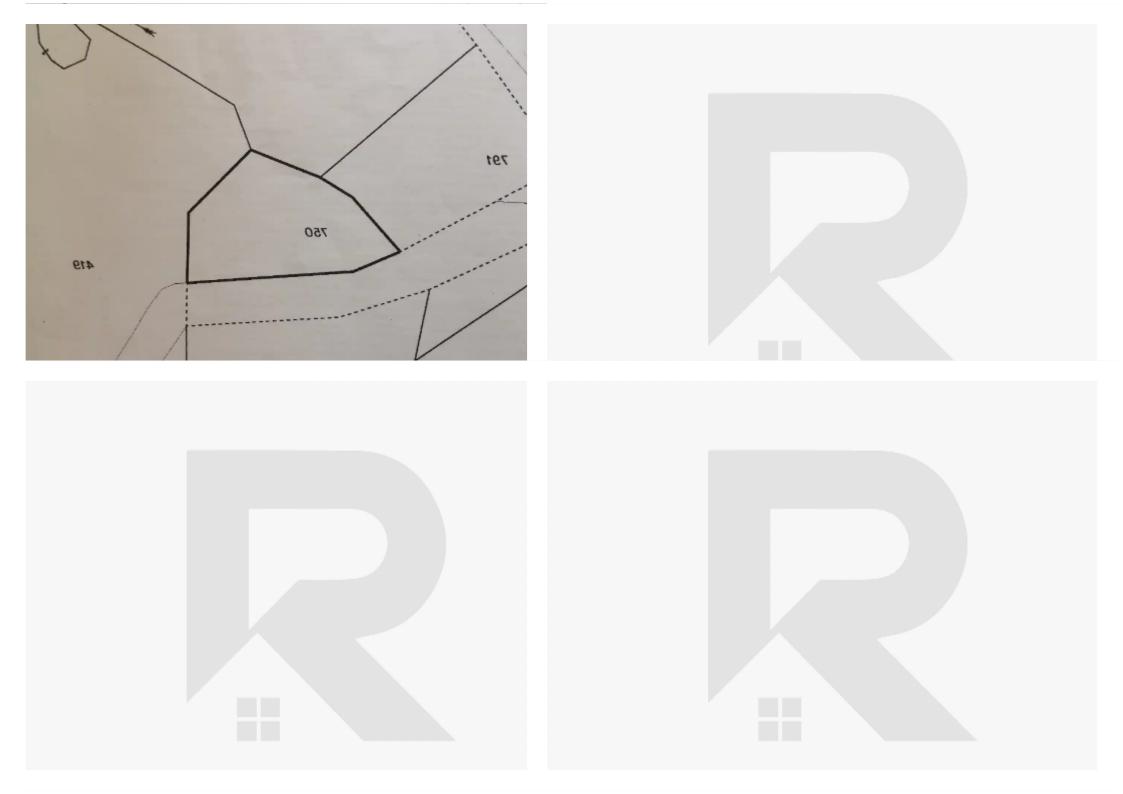

#### : — Τετρ. Μέτρα : 669

κίνονται στο επίσημο Κτηματικό σχέδ

### Residential land 669 m<sup>2</sup> €70.000

Limassol, Louvaras-4560 , Cyprus This ad is presented by listings admin, under supervision from , Licensed Real Estate Agent Reg no: 1234, Lic no: 603/E

Offered at: €70,000 Estate ID: 54683 Ref: ba5383027