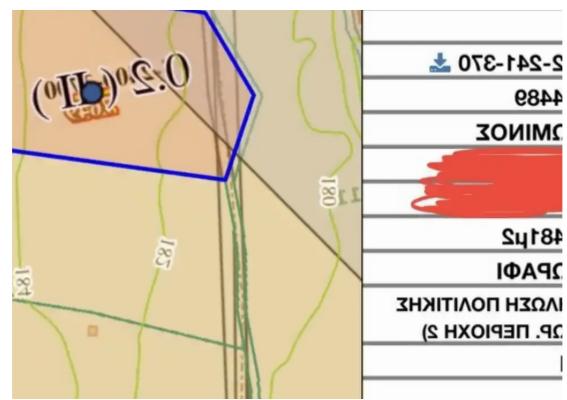

## **Estate on map:**

: Όπως φαίνονται στο επίσημο Κτηματικό σχέδιο

Τεμάχ Κλίμα

€27.

01/01/2018: