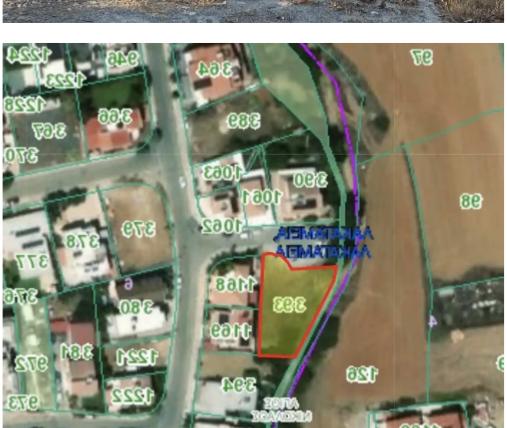

## Residential land 622 m<sup>2</sup>

€180.000

Nicosia, Lidl-Agia-Paraskevi-Agios-Nikolaos-Lakatamia-2311, Cyprus

This ad is presented by listings admin, under supervision from , Licensed Real Estate Agent Reg no: 1234, Lic no: 603/E

**Offered at:** € 180,000

**Estate ID:** 54687

**Ref:** ba5375092

m² |
Total plot's-land's area: 622 m²

Available from: 2024-08-13

Type: Residential