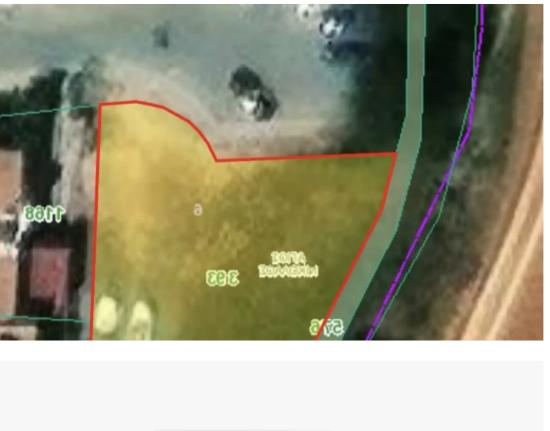

## Residential land 622 m<sup>2</sup>

€180.000

Nicosia, Lidl-Agia-Paraskevi-Agios-Nikolaos-Lakatamia-2311, Cyprus

This ad is presented by listings admin, under supervision from , Licensed Real Estate Agent Reg no: 1234, Lic no: 603/E

**Offered at:** € 180,000

**Estate ID:** 54687

**Ref:** ba5375092

m² |
Total plot's-land's area: 622 m²

Available from: 2024-08-13

Type: Residential