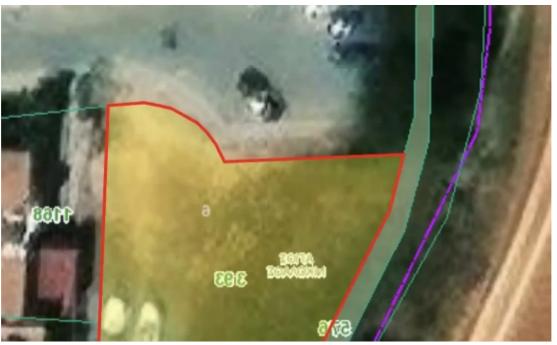

## Residential land 622 m<sup>2</sup>

€180.000

Nicosia, Lidl-Agia-Paraskevi-Agios-Nikolaos-Lakatamia-2311, Cyprus

This ad is presented by listings admin, under supervision from , Licensed Real Estate Agent Reg no: 1234, Lic no: 603/E

**Offered at:** € 180,000

**Estate ID:** 54687

**Ref:** ba5375092

m² |
Total plot's-land's area: 622 m²

Available from: 2024-08-13

Type: Residential