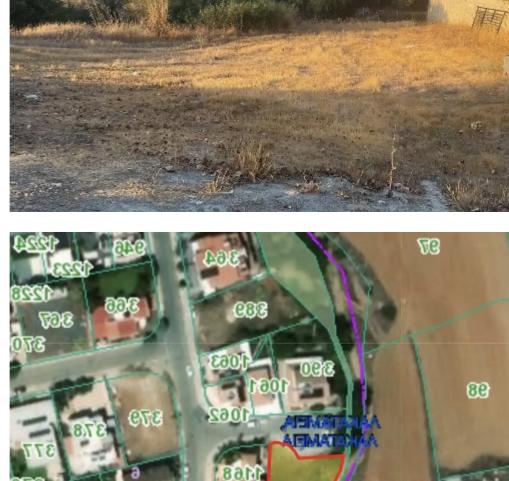

## Residential land 622 m<sup>2</sup>

€180.000

Nicosia, Lidl-Agia-Paraskevi-Agios-Nikolaos-Lakatamia-2311, Cyprus

This ad is presented by listings admin, under supervision from , Licensed Real Estate Agent Reg no: 1234, Lic no: 603/E

**Offered at:** € 180,000

**Estate ID:** 54687

**Ref:** ba5375092

m² |
Total plot's-land's area: 622 m²

Available from: 2024-08-13

Type: Residential