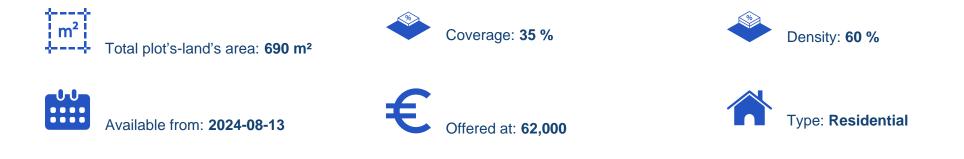

## Residential land 690 m<sup>2</sup> €62.000

Paphos, Peristerona-Pafou-8810, Cyprus This ad is presented by listings admin, under supervision from, Licensed Real Estate Agent Reg no: 1234, Lic no: 603/E

Offered at: € 62,000 Estate ID: 54689 Ref: ba5382403

"""Beautiful residential plot in Peristerona area of Paphos, on a hill with views to Akamas bay, 690 square metres."""...