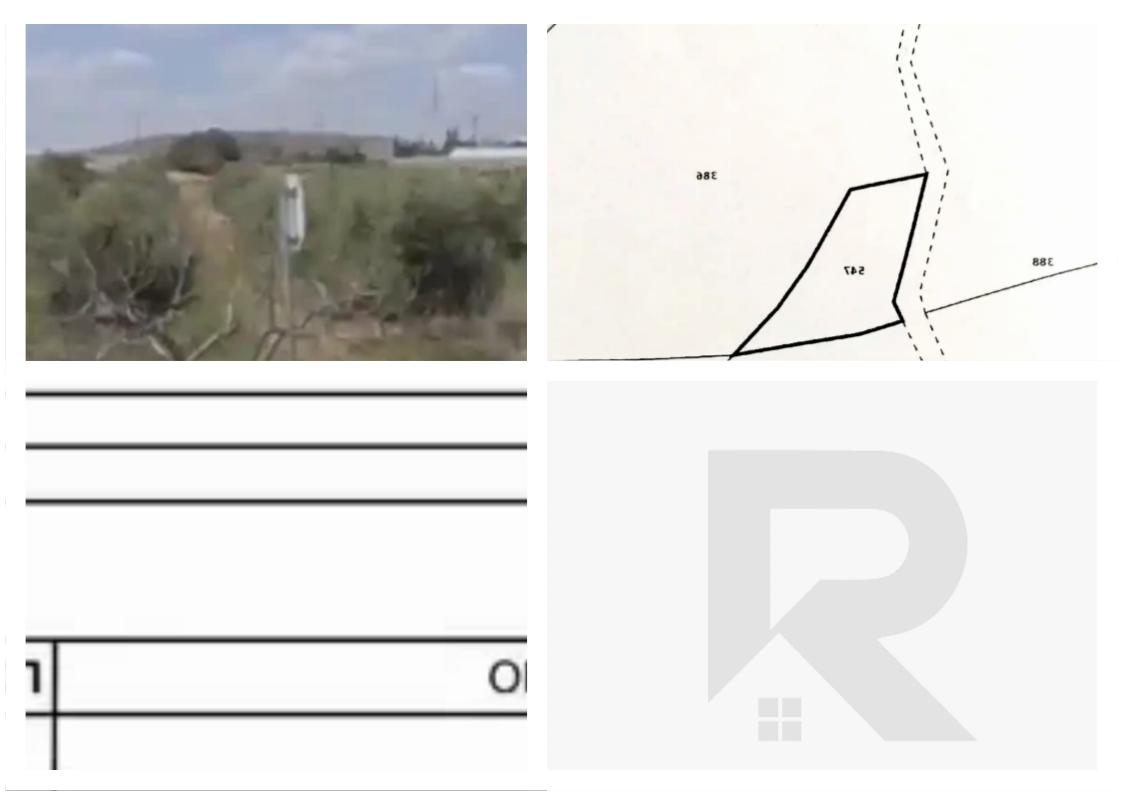

## Residential land 580 m<sup>2</sup> €80.000

Paphos, Agia-Varvara-Pafou-8501, Cyprus

This ad is presented by listings admin, under supervision from,

Licensed Real Estate Agent Reg no: 1234, Lic no: 603/E

**Offered at:** €80,000

**Estate ID:** 54721

**Ref:** ba5381459

m<sup>2</sup> |
Total plot's-land's area: **580** m<sup>2</sup>

Coverage: 50 %

Density: 90 %

Available from: 2024-08-13

"""???????????????580 ?.?. ????????????????????????????."""...