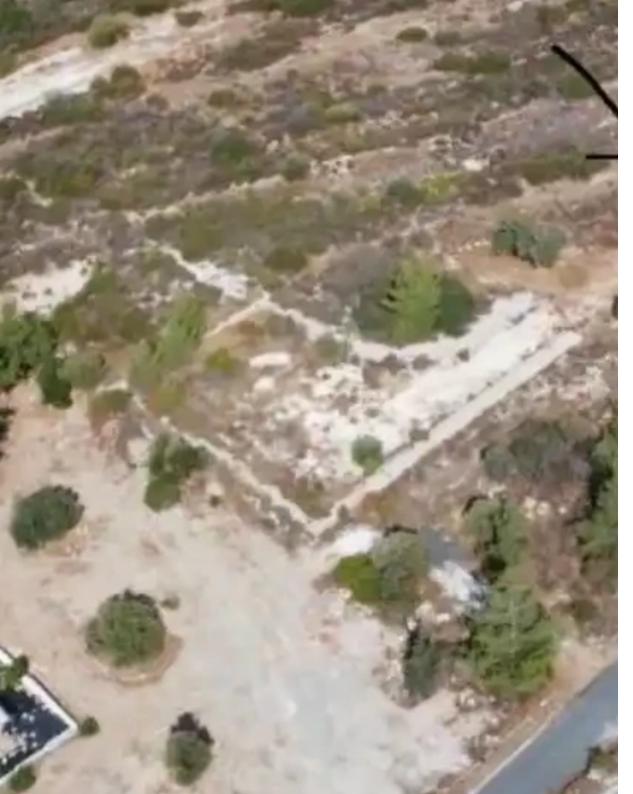

## Residential land 9811 m<sup>2</sup> €600.000

Limassol, Souni-4717, Cyprus

This ad is presented by listings admin, under supervision from ,

Licensed Real Estate Agent Reg no: 1234, Lic no: 603/E

**Offered at:** € 600,000

**Estate ID:** 54726

**Ref:** ba5382192

Total plot's-land's area: 9811 m²

Available from: 2024-08-13

Offered at: 600,00

Type: Residentia