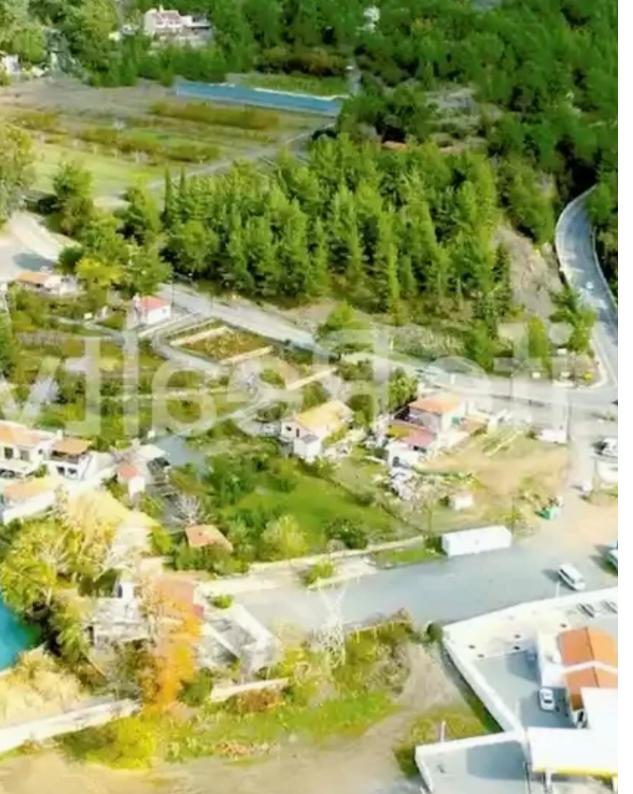

## Residential land 6578 m<sup>2</sup> €330.000

Limassol, Pera-Pedi-4779 , Cyprus

This ad is presented by listings admin, under supervision from ,

Licensed Real Estate Agent Reg no: 1234, Lic no: 603/E

**Offered at:** € 330,000

**Estate ID:** 54767

**Ref:** ba5380713

Total plot's-land's area: 6578 m²

Coverage: 25 %

Density: 15 %

Available from: 2024-08-13

Offered at: 330,000

Type: Residentia

""Introducing this remarkable residential field spanning 6,578 m², nestled in the serene retreat of Moniatis village, surrounded by forested areas and diverse residential developments. Less than a 30-minute drive from Limassol city, this plot boasts a prime location with a registered road in the front, providing easy access to the highway while maintaining a peaceful suburban ambiance. Moniatis village is experiencing a growing permanent population, drawn by lower real estate prices compared to urban centers, beautiful natural surroundings, and the emergence of new businesses such as pharmacies, supermarkets, and bakeries. The village offers abundant oxygen, nature trails, historic churche...