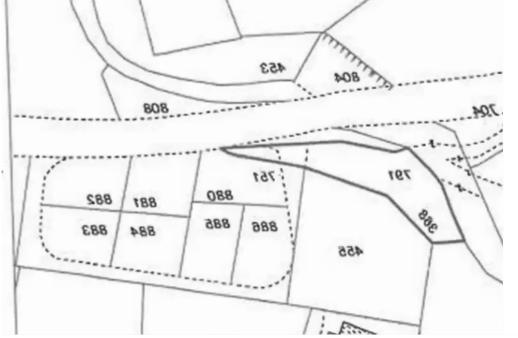

**Estate ID:** 54769

**Ref:** ba5380633

Τμήμα : 0

Τεμάχιο: 368

Φύλλο : 30

Σχέδιο : 49

Κλίμακα: 1:5000

## *ETOIXEIA IAIOKTHTH KAI EYMФEPON*

Τειρ. Μέιρα: 310

: Όπως φαίνονται στο επίσημο Κτηματικό σχέδιο

: Δεκάρια : 1

| Μερίδιο | Όνομα και Διεύθυνση |  |
|---------|---------------------|--|
| ΟΛΟ     |                     |  |