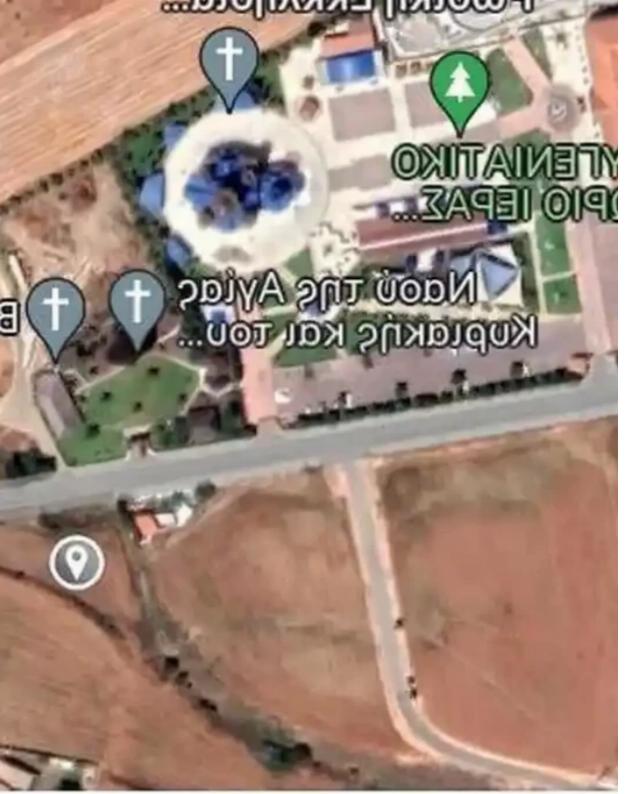

m² l
Total plot's-land's area: 310 m²

Available from: 2024-08-13

Type: **Residential** 

"""Land very near of Mitropolis Tamasou"""...