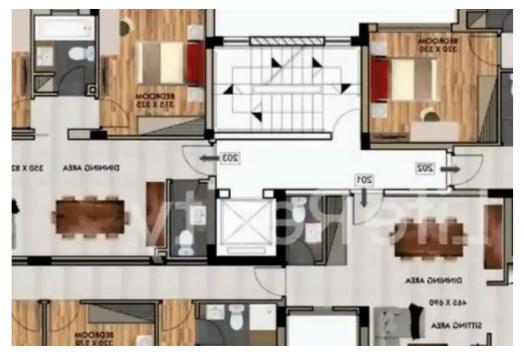

Offered at: €560,000 Estate ID: 54784 Ref: ba5379973

Parking spaces: No cars

vpe: Apartment

Offered at: 560.000

Introducing this spectacular three-floor building, nestled in the prestigious Germasogeia area of Limassol. Ideally located, it is just a 10-minute drive from Limassol city center and a 3-minute drive from the highway, providing seamless access to many amenities. This building, with its high-quality finishes, offers an exceptional opportunity for investors and buyers seeking a luxurious lifestyle in a prime location. The property boasts proximity to the beach, just a short 3-minute drive away, and is conveniently close to schools, banks, and markets. This prime location ensures a perfect blend of convenience and luxury, making it an ideal choice for those desiring an upscale lifestyle. Ava...