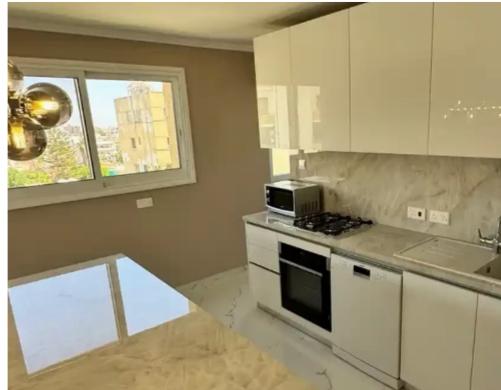

Offered at: 1,700

Type: Apartment

2 bedroom modern apartment, fully renovated in the center of Limassol, furnished, located in a quiet location with easy access to highway and walking distance to all the amenities. Era Store Area. Two deposits one rent please...