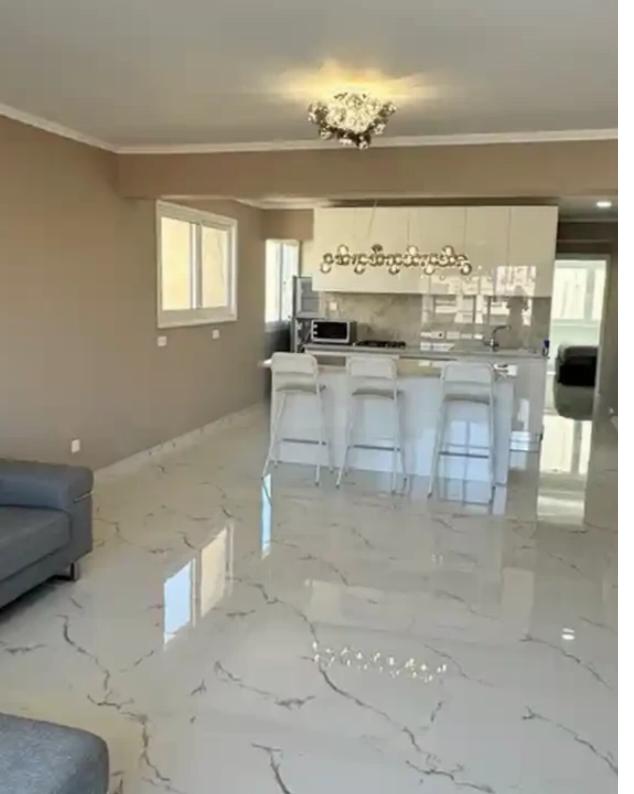

Offered at: 1,700

Type: Apartment

2 bedroom modern apartment, fully renovated in the center of Limassol, furnished, located in a quiet location with easy access to highway and walking distance to all the amenities. Era Store Area. Two deposits one rent please...