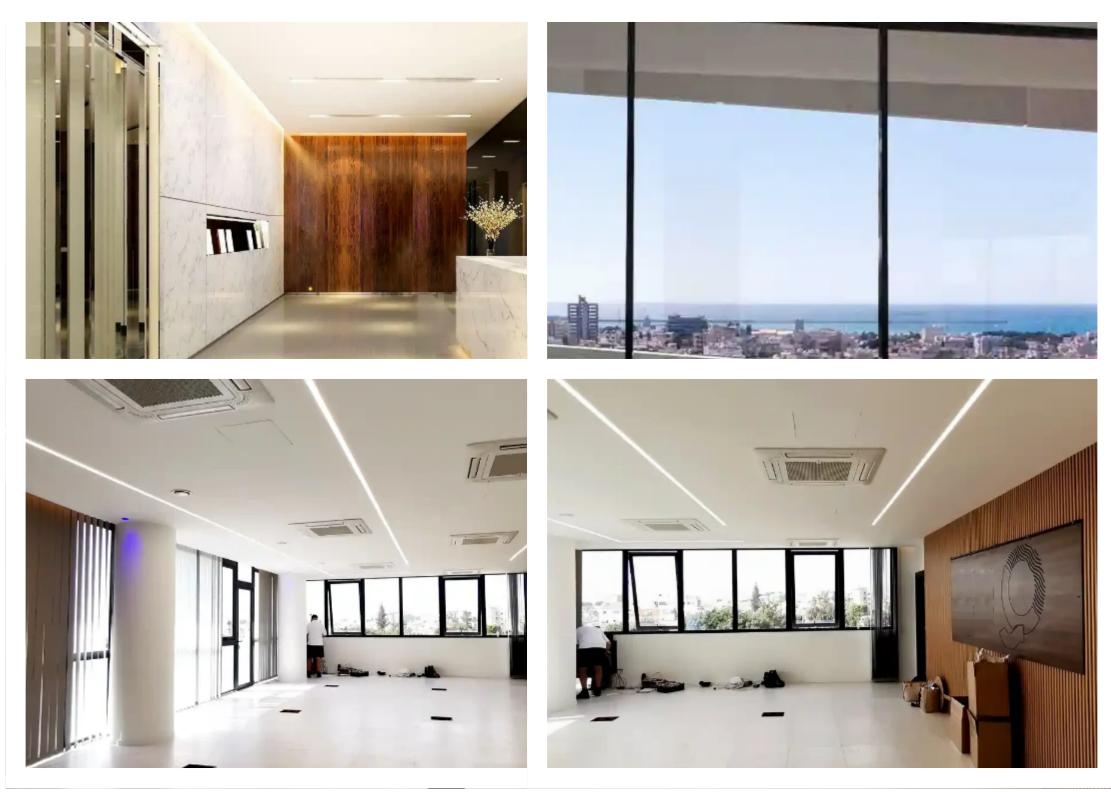

Offered at: €8,750 Estate ID: 54855 Ref: ba5379568

"""""Brand-New - Modern Offices - easy access to the highway - easy parking & amp; walking distance to all amenities (Food, Banks, Cafes, Shops, Bus Stations etc) - Covered areas: 225m2 Office area: 184m2 + 41m2 Cov. Verandas KEY FEATURES: - Easy Access to the highway - Easy Parking - Access Controls - Raised Flooring - Open Plan - Building Lobby with access control - Panoramic Views - High Quality Materials Available in 1
month!""""...