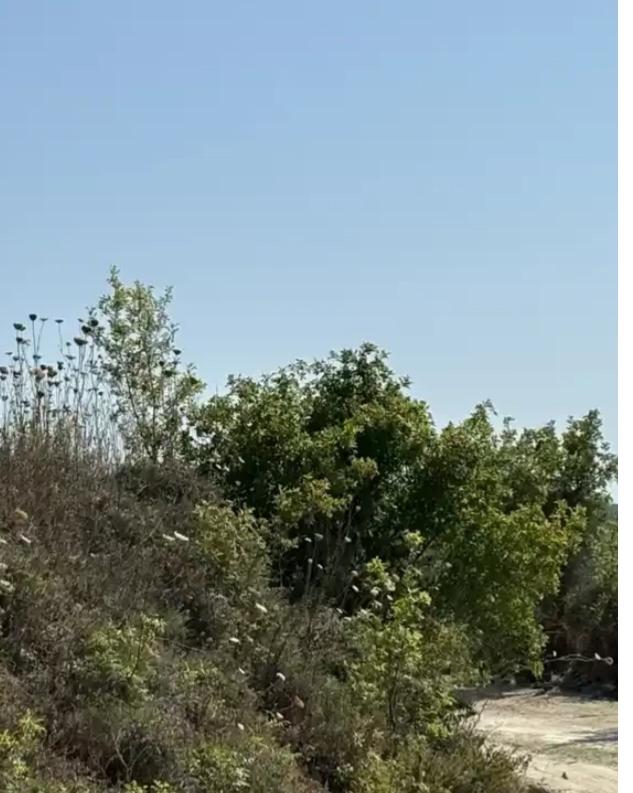

Total plot's-land's area: 1338 m²

Coverage: 20 %

Density: 30 %

Available from: 2024-08-13

Offered at: 40,00

Type: Residentia

Planning zone: **Ka10b** 

This is a 1338 square meters piece of land in Kathikas village 500 meters from the village square with 30% built permission and EAC passing close with official register road and some view. The price is included with VAT....