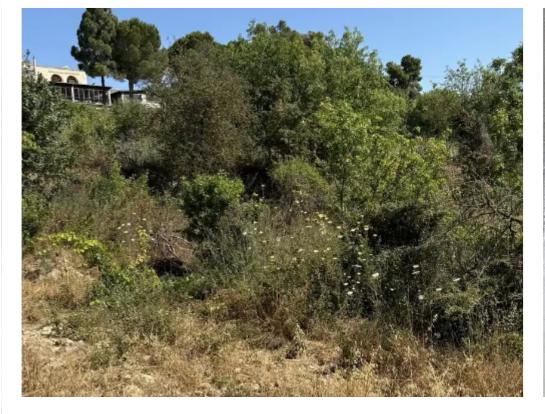

Total plot's-land's area: 1338 m²

Coverage: 20 %

Density: 30 %

Available from: 2024-08-13

Offered at: 40,00

Type: Residentia

Planning zone: **Ka10b** 

This is a 1338 square meters piece of land in Kathikas village 500 meters from the village square with 30% built permission and EAC passing close with official register road and some view. The price is included with VAT....