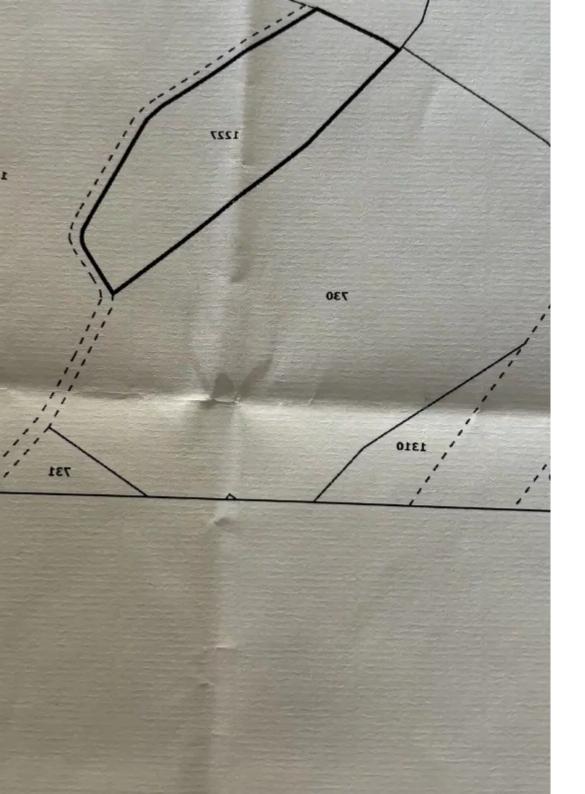

Total plot's-land's area: 1338 m²

Coverage: 20 %

Density: 30 %

Available from: 2024-08-13

Offered at: 40,00

Type: Residentia

Planning zone: **Ka10b** 

This is a 1338 square meters piece of land in Kathikas village 500 meters from the village square with 30% built permission and EAC passing close with official register road and some view. The price is included with VAT....