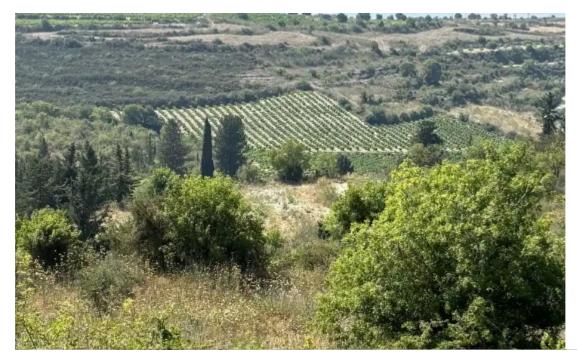

Total plot's-land's area: 1338 m²

Coverage: 20 %

Density: 30 %

Available from: 2024-08-13

Offered at: 40,00

Type: Residentia

Planning zone: **Ka10b** 

This is a 1338 square meters piece of land in Kathikas village 500 meters from the village square with 30% built permission and EAC passing close with official register road and some view. The price is included with VAT....