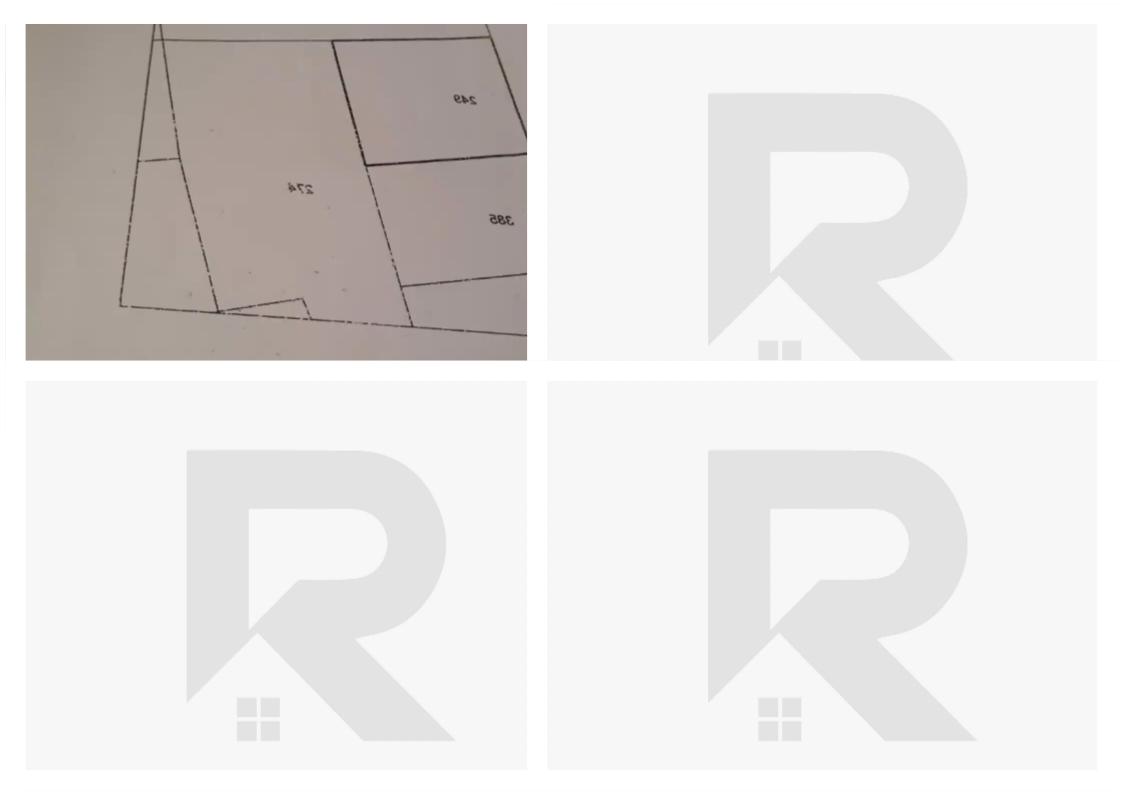

**Estate ID:** 54892

**Ref:** ba5378827

Τειρ. Μέιρα

2: 2

σαίνονιαι στο επίσημο

m²
Total plot's-land's area: 35 m²

Available from: 2024-08-13

Type: Agricultural