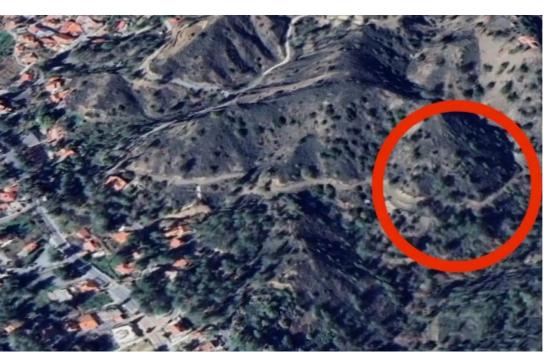

Planning zone: **H6** 

"""2 Residential fields in Kato Platres, in Limassol ?6 Building Coefficient: 20% Coefficient: 20% 2 Floors Maximum Building Height: 8,3 m Both fields 7024 m2 \*\* We have a certification from the Kato Platres Community Council that an application has been submitted to the District Officer for the promotion of the registration of the road in the location of Miniamis, from plot 672 to plot 383, for approval of the road's registration as a public one."""...