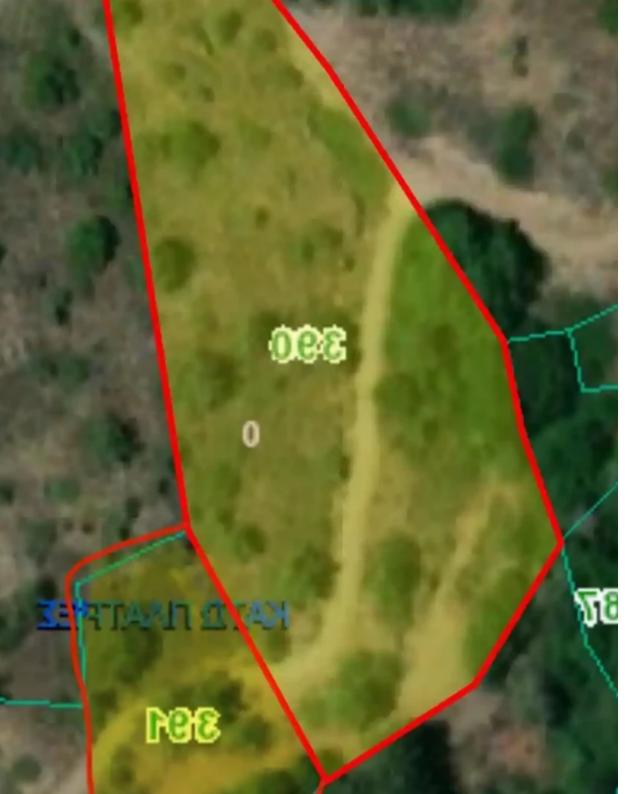

Planning zone: **H6** 

"""2 Residential fields in Kato Platres, in Limassol ?6 Building Coefficient: 20% Coefficient: 20% 2 Floors Maximum Building Height: 8,3 m Both fields 7024 m2 \*\* We have a certification from the Kato Platres Community Council that an application has been submitted to the District Officer for the promotion of the registration of the road in the location of Miniamis, from plot 672 to plot 383, for approval of the road's registration as a public one."""...