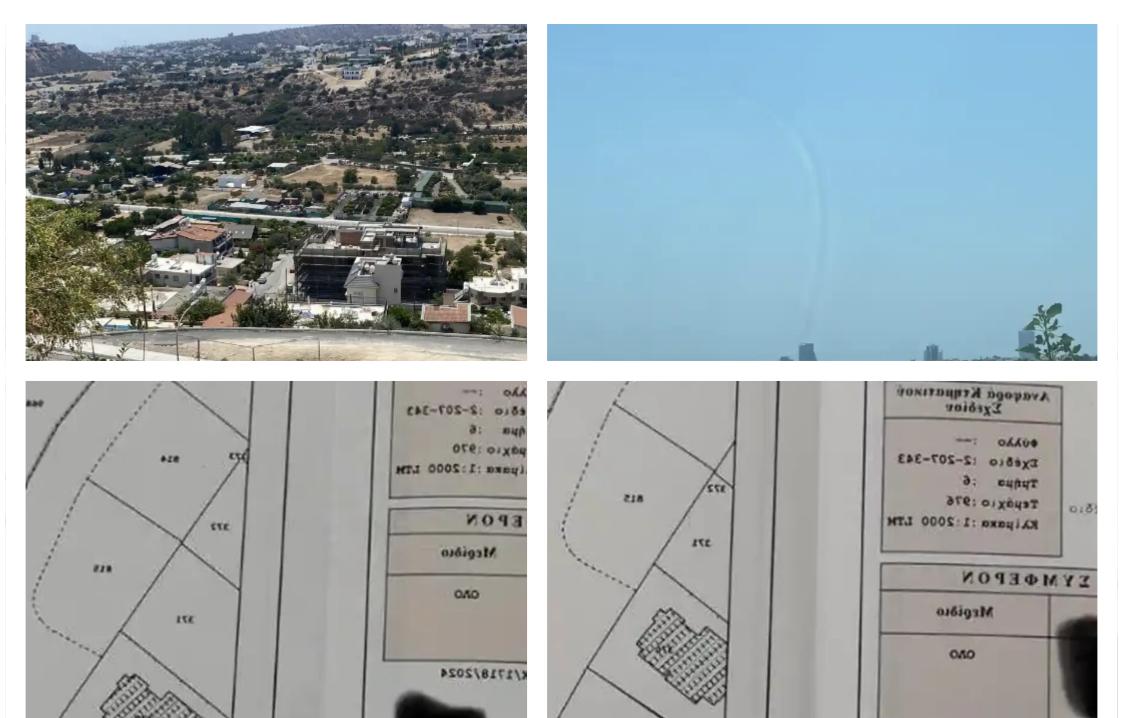

## Residential land 517 m<sup>2</sup>

Offered at: €350,000 Estate ID: 54897 Ref: ba5378326

100 : 5/AX/1718/2024

Available from: 2024-08-13

Planning zone: Ka6

2 unobstructed panoramic plots in Germasogeia area 350000 each...