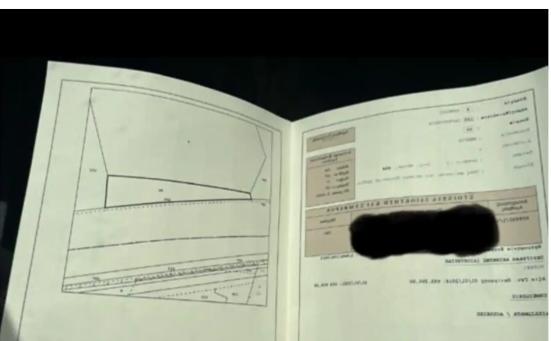

**Estate ID:** 54899

**Ref:** ba5378325

m<sup>2</sup>
Total plot's-land's area: 1004 m<sup>2</sup>

Coverage: 15 %

Density: 20 %

Available from: 2024-08-13

"""1004sqm residential land for sale Parekklisia! Near the highway and 500m from the beach!"""...