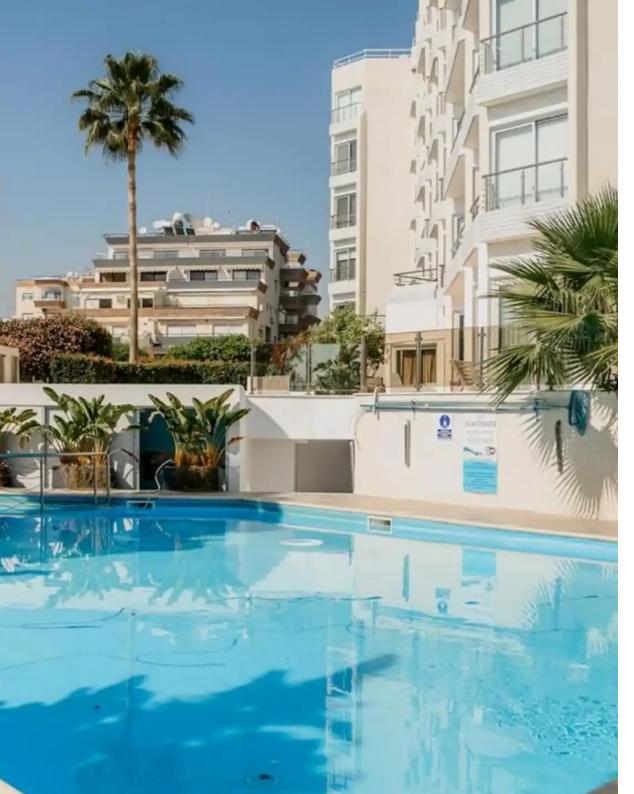

Offered at: €2,900 Estate ID: 54915 Ref: ba5379120

Bedrooms: 2

Offered at: 2,900

Beautiful Big two bed room apartment, directly on the See with the See View in the prestigious complex Ermitage on the Beach in touristic Aria in Germasogia, Limassol in the most prestigious aria in Limassol.Complex has DIRECT access to the beach, 24/7 security, concierge services, very big Gym and covered parking....