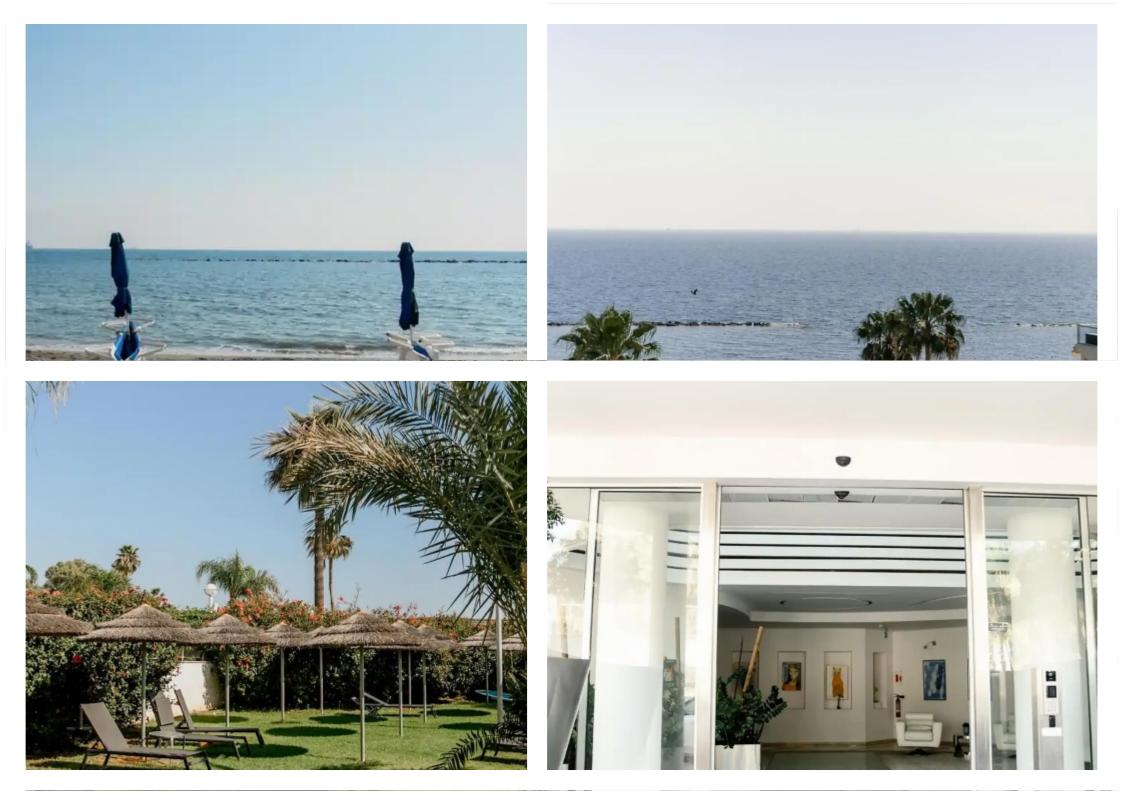

Offered at: €2,900 Estate ID: 54915 Ref: ba5379120

Bedrooms: 2

Offered at: 2,900

Beautiful Big two bed room apartment, directly on the See with the See View in the prestigious complex Ermitage on the Beach in touristic Aria in Germasogia, Limassol in the most prestigious aria in Limassol.Complex has DIRECT access to the beach, 24/7 security, concierge services, very big Gym and covered parking....