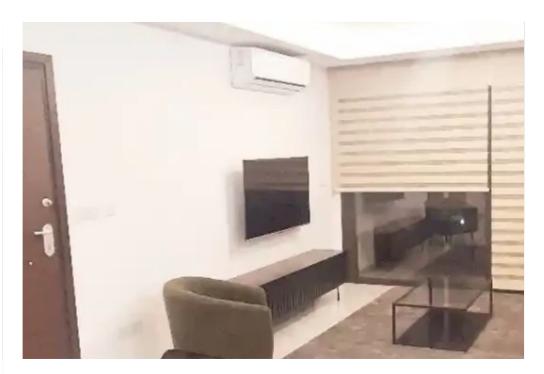

Offered at: 1,70

Type: Apartmen

A cosy 2 Bedroom Modern Apartment Fully Furnished for rent on the 2ND floor is available! KEY FEATURES: ?Brand New furnishings Double glazed windows Air conditions in all rooms Fully Fitted kitchen Fitted wardrobes Combi Blinds A bathroom with wc En-Suite shower in the master bedroom Washining & Dryer machine Pressurised hot & Dasoudi beach...