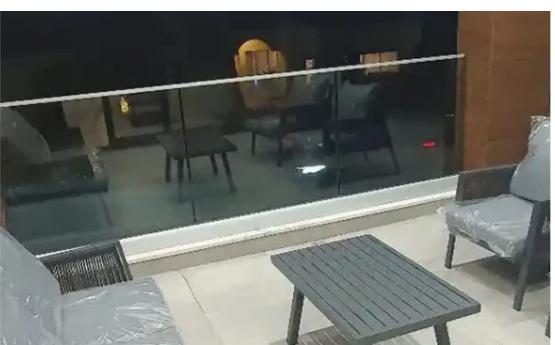

Offered at: 1,70

Type: Apartmen

A cosy 2 Bedroom Modern Apartment Fully Furnished for rent on the 2ND floor is available! KEY FEATURES: ?Brand New furnishings Double glazed windows Air conditions in all rooms Fully Fitted kitchen Fitted wardrobes Combi Blinds A bathroom with wc En-Suite shower in the master bedroom Washining & Dryer machine Pressurised hot & Dasoudi beach...