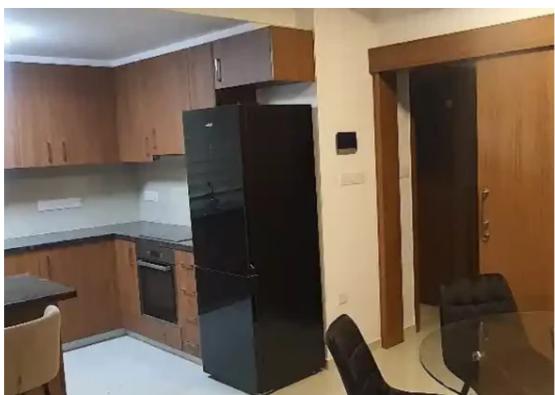

Offered at: 1,70

Type: Apartmen

A cosy 2 Bedroom Modern Apartment Fully Furnished for rent on the 2ND floor is available! KEY FEATURES: ?Brand New furnishings Double glazed windows Air conditions in all rooms Fully Fitted kitchen Fitted wardrobes Combi Blinds A bathroom with wc En-Suite shower in the master bedroom Washining & Dryer machine Pressurised hot & Dasoudi beach...