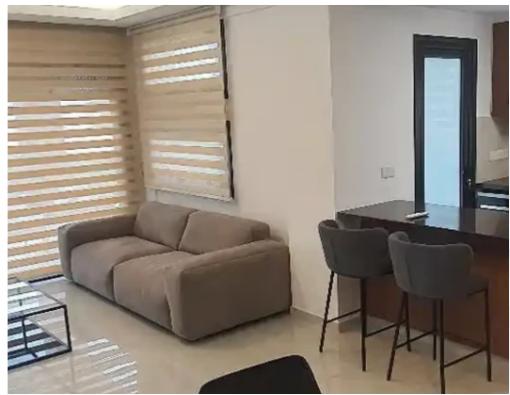

Offered at: 1,70

Type: Apartmen

A cosy 2 Bedroom Modern Apartment Fully Furnished for rent on the 2ND floor is available! KEY FEATURES: ?Brand New furnishings Double glazed windows Air conditions in all rooms Fully Fitted kitchen Fitted wardrobes Combi Blinds A bathroom with wc En-Suite shower in the master bedroom Washining & Dryer machine Pressurised hot & Dasoudi beach...