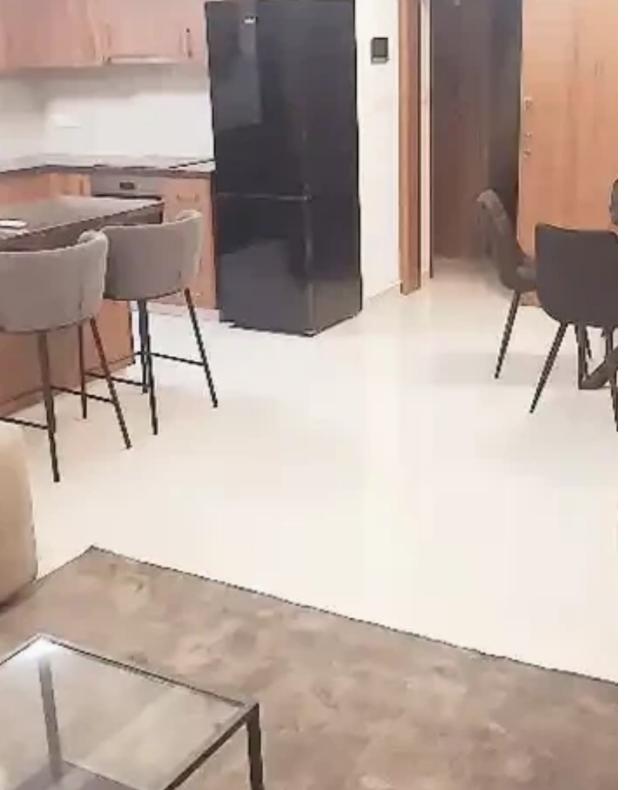

Offered at: 1,70

Type: Apartmen

A cosy 2 Bedroom Modern Apartment Fully Furnished for rent on the 2ND floor is available! KEY FEATURES: ?Brand New furnishings Double glazed windows Air conditions in all rooms Fully Fitted kitchen Fitted wardrobes Combi Blinds A bathroom with wc En-Suite shower in the master bedroom Washining & Dryer machine Pressurised hot & Dasoudi beach...