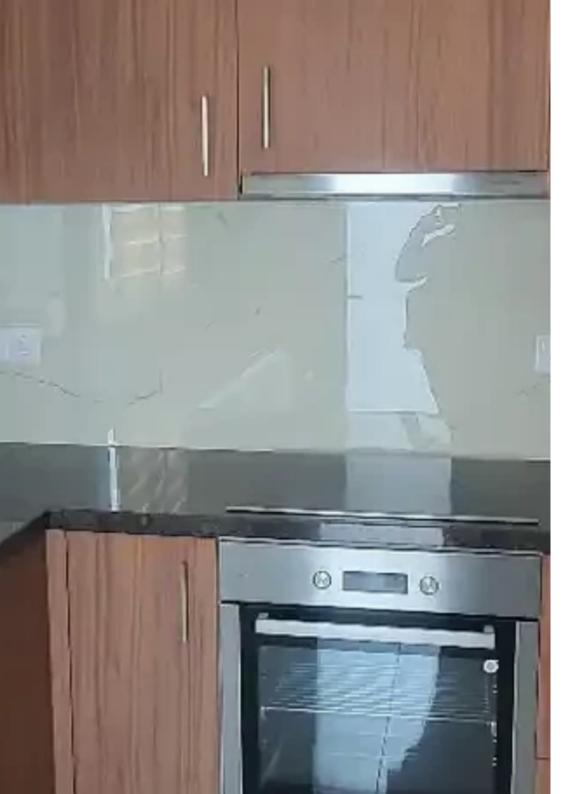

Offered at: 1,70

Type: Apartmen

A cosy 2 Bedroom Modern Apartment Fully Furnished for rent on the 2ND floor is available! KEY FEATURES: ?Brand New furnishings Double glazed windows Air conditions in all rooms Fully Fitted kitchen Fitted wardrobes Combi Blinds A bathroom with wc En-Suite shower in the master bedroom Washining & Dryer machine Pressurised hot & Dasoudi beach...