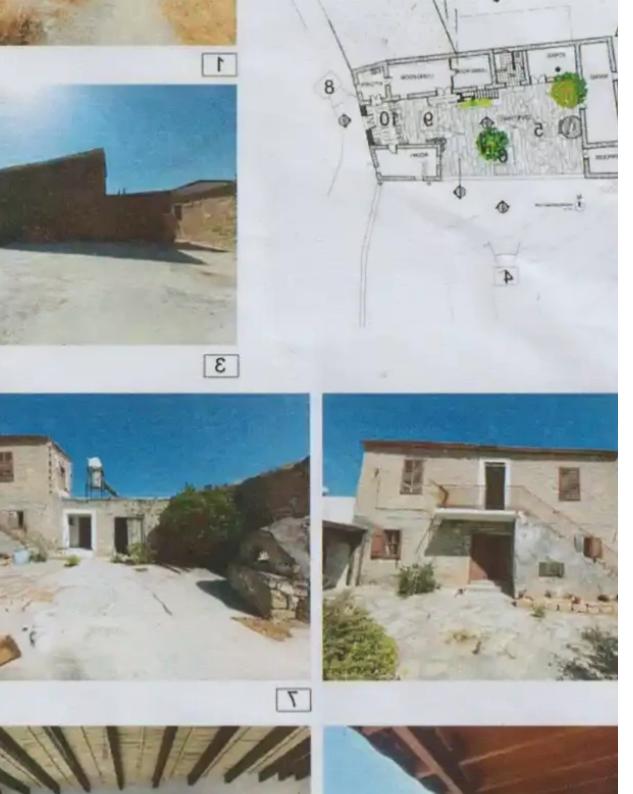

**Estate ID:** 54966

**Ref:** ba5376771

m² |
Total plot's-land's area: 1605 m²

Available from: 2024-08-13

""A large plot with amazing south-sea views. It has an existing old house on it but there is a license for renovating and extending it to a modern villa of 747m2 + a large pool of 10x5.""...