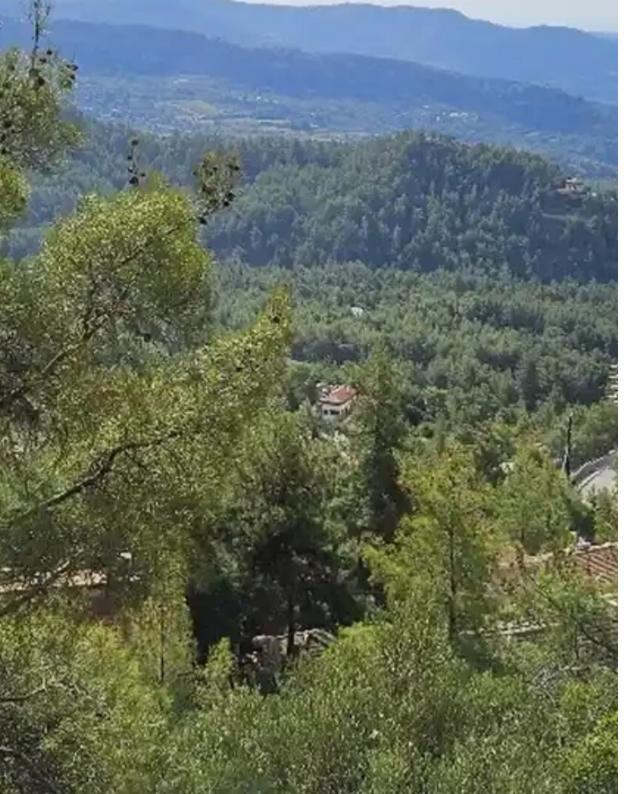

## Residential land 715 m<sup>2</sup> €160.000

Limassol, Moniatis-4747, Cyprus

This ad is presented by listings admin, under supervision from ,

Licensed Real Estate Agent Reg no: 1234, Lic no: 603/E

**Offered at:** € 160,000

**Estate ID:** 54972

**Ref:** ba5376312

m<sup>2</sup>
Total plot's-land's area: **715** m<sup>2</sup>

Available from: 2024-08-13

Type: Residential

"""Residential Plot Moniatis"""...