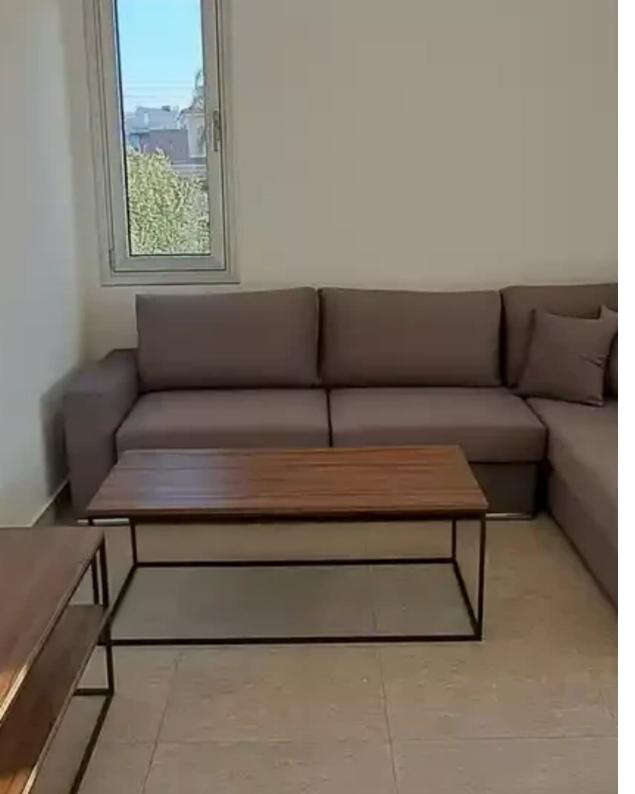

Offered at: 1,500

Type: Apartment

NEW 2-Bedroom Apartment Now Available!!! For rent brand new 2-bedroom apartment with 2 ensuite bathrooms and 1 guest bathroom. 75 m2 covered area plus 25 m2 covered square veranda. The apartment is fully furnished, plus air-conditions in all rooms and all kitchen electrical appliances. All brand new!!! Located at Kato Polemidia, Limassol in a very quiet neighbourhood, at a dead-end road. Easy access to the highway on both Polemidia and Orphanides roundabouts....