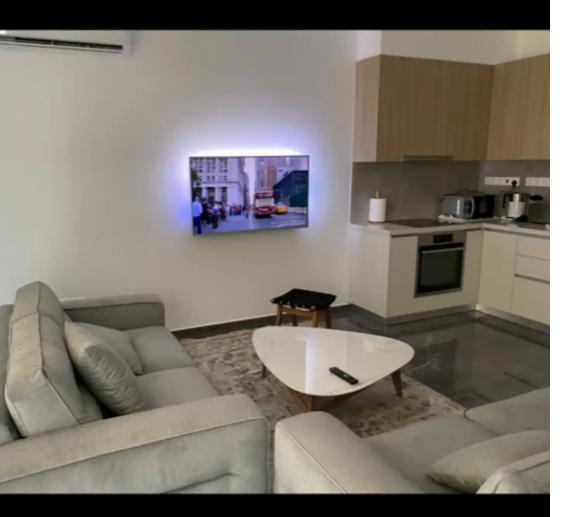

Offered at: €1,850 Estate ID: 55004 Ref: ba5376745

Parking spaces: Covered cars

Available from: 2024-08-13

2 bedrooms' apartment of 80 square meters with 25 square meters balcony / veranda plus covered parking. On the 1st floor. On the front area of the building. Newly-built complex in excellent condition (construction year 2021). The apartment can be rented starting from October 2024. It can be rented either with or without furniture. It is a located in a relatively quiet and nice area in between Kato and Pano Polemidia, close to amenities....