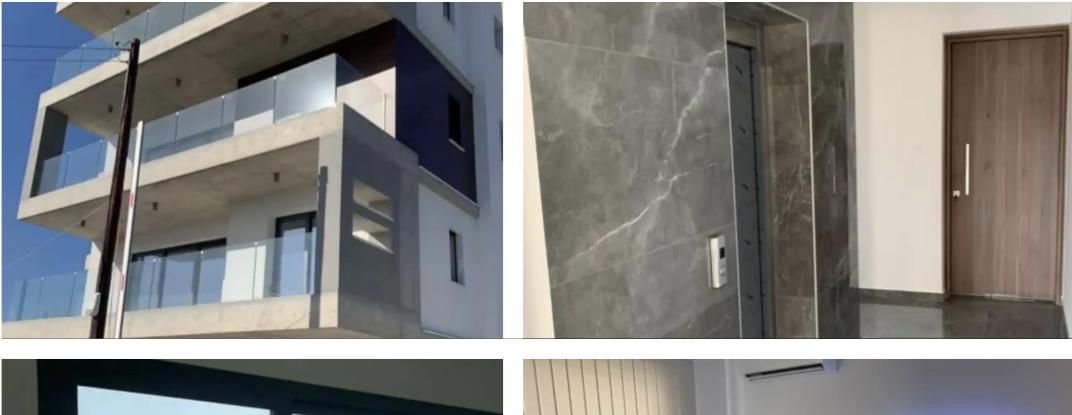

Offered at: €1,850 Estate ID: 55004 Ref: ba5376745

Parking spaces: Covered cars

Available from: 2024-08-13

2 bedrooms' apartment of 80 square meters with 25 square meters balcony / veranda plus covered parking. On the 1st floor. On the front area of the building. Newly-built complex in excellent condition (construction year 2021). The apartment can be rented starting from October 2024. It can be rented either with or without furniture. It is a located in a relatively quiet and nice area in between Kato and Pano Polemidia, close to amenities....