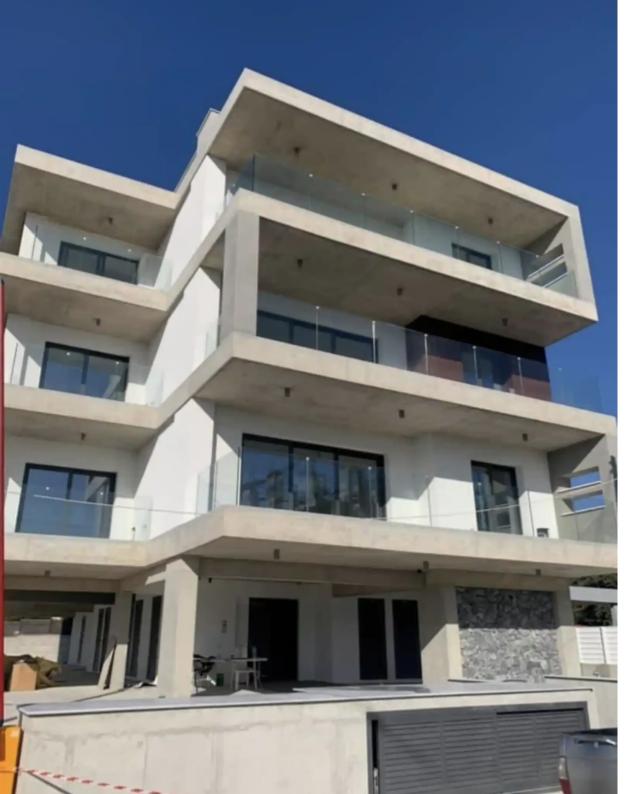

Offered at: €1,850 Estate ID: 55004 Ref: ba5376745

Parking spaces: Covered cars

Available from: 2024-08-13

2 bedrooms' apartment of 80 square meters with 25 square meters balcony / veranda plus covered parking. On the 1st floor. On the front area of the building. Newly-built complex in excellent condition (construction year 2021). The apartment can be rented starting from October 2024. It can be rented either with or without furniture. It is a located in a relatively quiet and nice area in between Kato and Pano Polemidia, close to amenities....