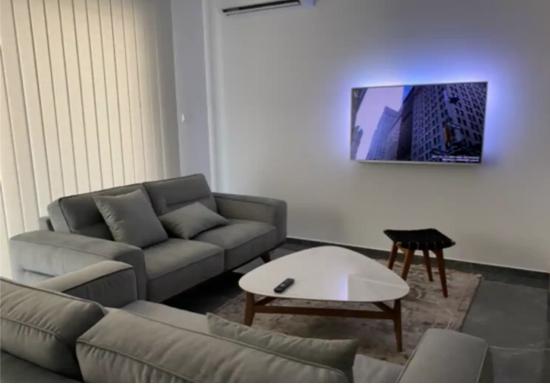

Offered at: €1,850 Estate ID: 55004 Ref: ba5376745

Parking spaces: Covered cars

Available from: 2024-08-13

2 bedrooms' apartment of 80 square meters with 25 square meters balcony / veranda plus covered parking. On the 1st floor. On the front area of the building. Newly-built complex in excellent condition (construction year 2021). The apartment can be rented starting from October 2024. It can be rented either with or without furniture. It is a located in a relatively quiet and nice area in between Kato and Pano Polemidia, close to amenities....