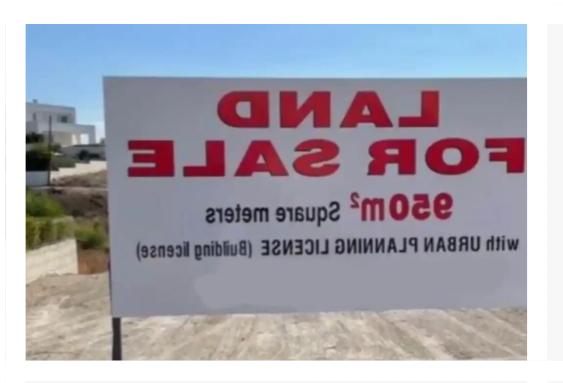

## Residential land 950 m<sup>2</sup> €790.000

Limassol, Agios-Tychon-4521 , Cyprus

This ad is presented by listings admin, under supervision from ,

Licensed Real Estate Agent Reg no: 1234, Lic no: 603/E

**Offered at:** €790,000

**Estate ID:** 55035

**Ref:** ba5374834

m² l
Total plot's-land's area: 950 m²

Density: 30 %

Available from: 2024-08-13

Planning zone: 30%

Plot Residential 950m in agios tychonas tourist area Rousos villa area ,one of the best area in Limassol,sea view, 300 m to the beach, near to Four Seasons hotel....