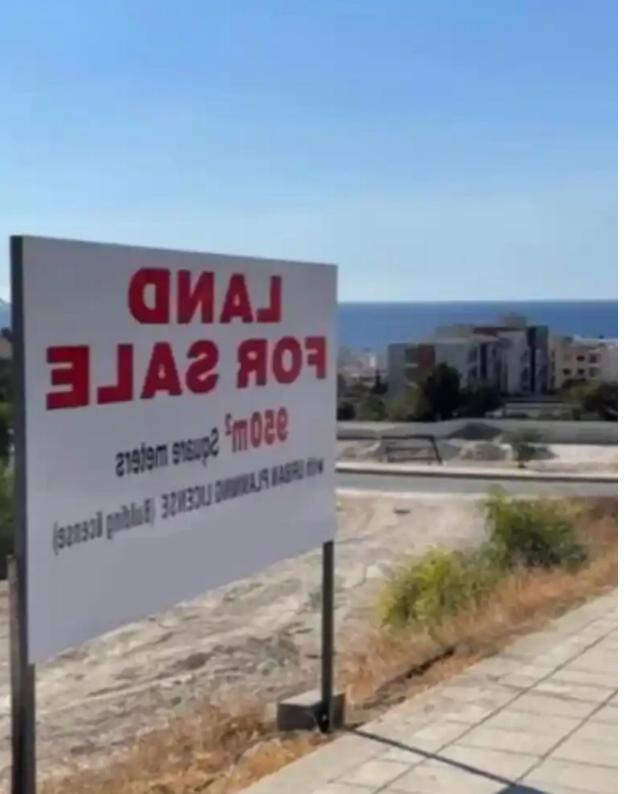

## Residential land 950 m<sup>2</sup> €790.000

Limassol, Agios-Tychon-4521 , Cyprus

This ad is presented by listings admin, under supervision from ,

Licensed Real Estate Agent Reg no: 1234, Lic no: 603/E

**Offered at:** €790,000

**Estate ID:** 55035

**Ref:** ba5374834

m² l
Total plot's-land's area: 950 m²

Density: 30 %

Available from: 2024-08-13

Planning zone: 30%

Plot Residential 950m in agios tychonas tourist area Rousos villa area ,one of the best area in Limassol,sea view, 300 m to the beach, near to Four Seasons hotel....