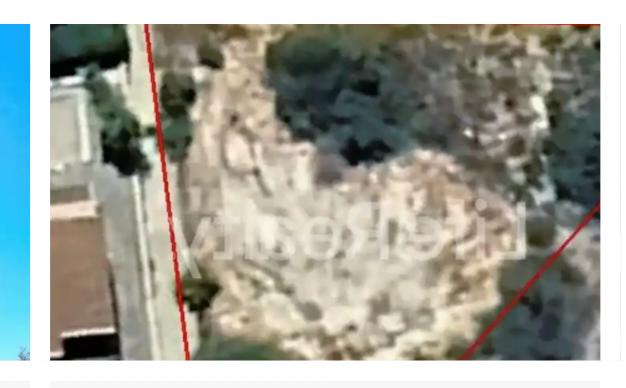

## Residential land 840 m<sup>2</sup>

**Offered at:** €500,000

**Estate ID:** 55036

**Ref:** ba5369552

Total plot's-land's area: 840 m²

Coverage: 25 %

Density: 40 %

Available from: 2024-08-13

Offered at: 500,000

Type: Residential

"""Introducing this exceptional residential plot, spanning 840 m², nestled in the prestigious area of Agios Athanasios. Just a 10-minute drive from Limassol city center and less than 5 minutes from the highway, this plot boasts an ideal location with a registered road in front, ensuring easy access to all essential amenities. This residential plot offers a building density of 40% and breathtaking panoramic sea views. It is ideally suited for the construction of a building with up to two floors, reaching a maximum height of 10 meters. The plot has a sloping surface adds to its unique appeal.