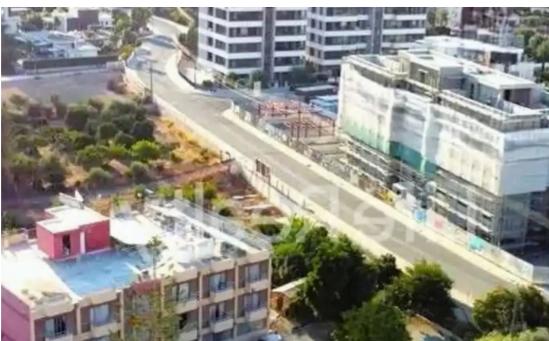

Type: **Touristic** 

Planning zone: T1?

Presenting this exquisite touristic land spanning a total area of 3,606 square meters, with a net land area of 3,080 square meters, situated in the prestigious Germasogeia area of Limassol. This prime property includes a three-floor building currently operating as a boutique hotel, with each floor offering 415 m² of covered space. The building boasts 23 touristic apartments, along with an additional building density of approximately 800 m². This additional density can be utilized by adding an extra floor to the existing structure or on the roof. The property also features 30 parking spaces, with additional space available for parking. Ideally located just 10 minutes from Limassol ...