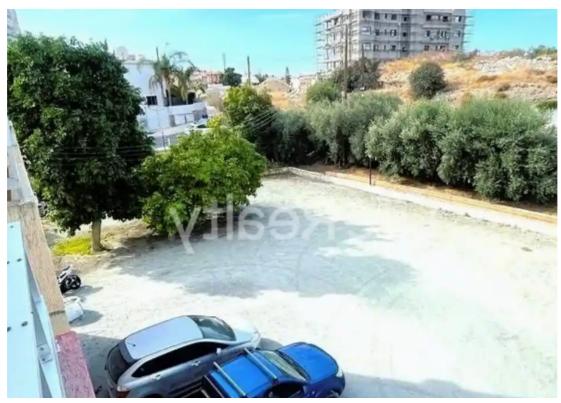

Type: **Touristic** 

Planning zone: T1?

Presenting this exquisite touristic land spanning a total area of 3,606 square meters, with a net land area of 3,080 square meters, situated in the prestigious Germasogeia area of Limassol. This prime property includes a three-floor building currently operating as a boutique hotel, with each floor offering 415 m² of covered space. The building boasts 23 touristic apartments, along with an additional building density of approximately 800 m². This additional density can be utilized by adding an extra floor to the existing structure or on the roof. The property also features 30 parking spaces, with additional space available for parking. Ideally located just 10 minutes from Limassol ...