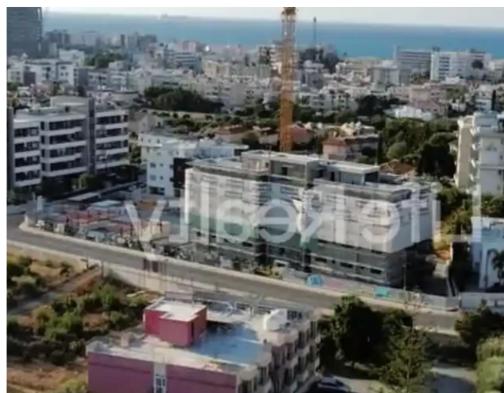

Type: **Touristic** 

Planning zone: T1?

Presenting this exquisite touristic land spanning a total area of 3,606 square meters, with a net land area of 3,080 square meters, situated in the prestigious Germasogeia area of Limassol. This prime property includes a three-floor building currently operating as a boutique hotel, with each floor offering 415 m² of covered space. The building boasts 23 touristic apartments, along with an additional building density of approximately 800 m². This additional density can be utilized by adding an extra floor to the existing structure or on the roof. The property also features 30 parking spaces, with additional space available for parking. Ideally located just 10 minutes from Limassol ...