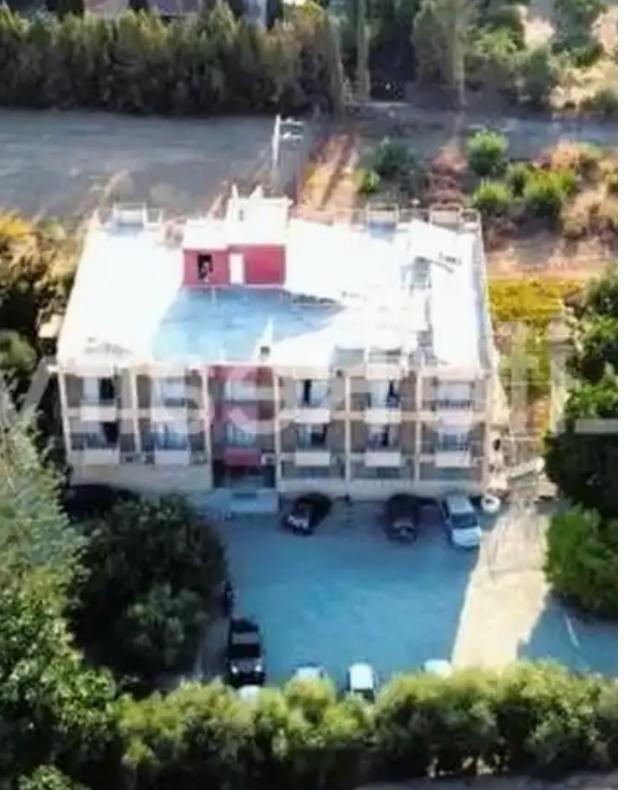

Type: **Touristic** 

Planning zone: T1?

Presenting this exquisite touristic land spanning a total area of 3,606 square meters, with a net land area of 3,080 square meters, situated in the prestigious Germasogeia area of Limassol. This prime property includes a three-floor building currently operating as a boutique hotel, with each floor offering 415 m² of covered space. The building boasts 23 touristic apartments, along with an additional building density of approximately 800 m². This additional density can be utilized by adding an extra floor to the existing structure or on the roof. The property also features 30 parking spaces, with additional space available for parking. Ideally located just 10 minutes from Limassol ...