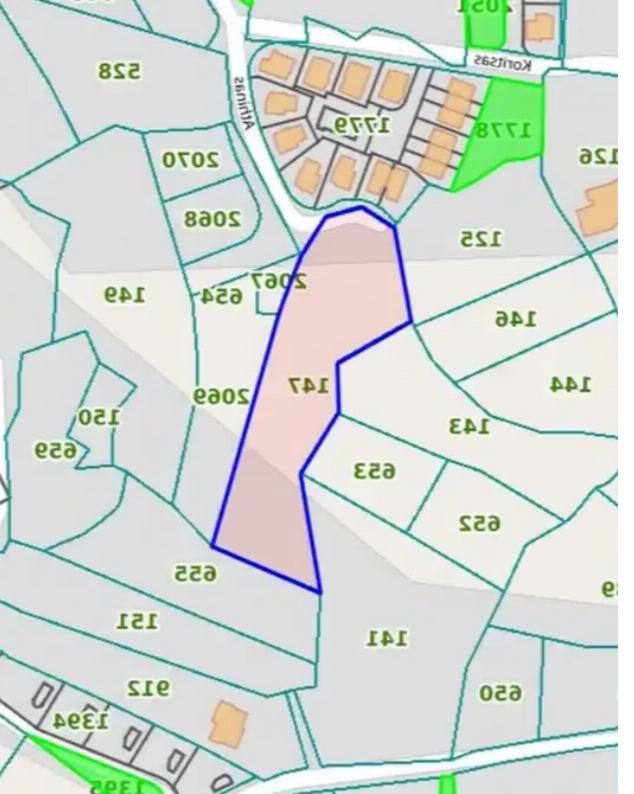

## Residential land 4014 m<sup>2</sup>

**Ref:** ba5375450

Αναφο Φύλλο Σχέδιο Τειρ. Μέτρα: 014 Τυήμα Γεμάχι Γεμάχι Κλίμα: ΟΙΧΕΙΑ ΙΔΙΟΚΤΗΤΗ ΚΑΙ ΣΥΜΦΕ Όνομα και Διεύθυνση

Total plot's-land's area: 4014 m<sup>2</sup>

Coverage: 35 %

Density: 60 %

Available from: 2024-08-13