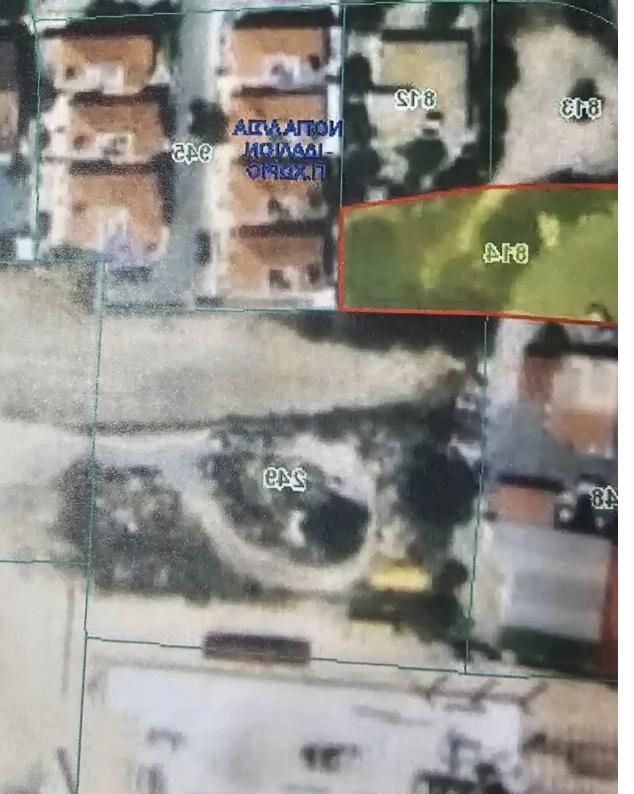

## Residential land 660 m<sup>2</sup> €131.000

Nicosia, Nisou-2571, Cyprus

This ad is presented by listings admin, under supervision from ,

Licensed Real Estate Agent Reg no: 1234, Lic no: 603/E

**Offered at:** € 131,000

**Estate ID:** 55039

**Ref:** ba5374728

m<sup>2</sup> |
Total plot's-land's area: 660 m<sup>2</sup>

Available from: 2024-08-13

Type: Residential

mage not found or type unknown

Planning zone: .