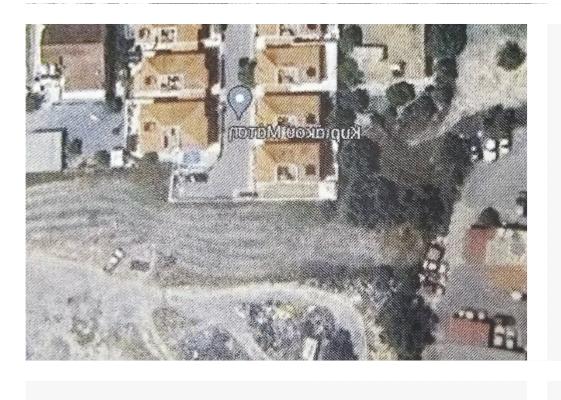

## Residential land 660 m<sup>2</sup> €131.000

Nicosia, Nisou-2571, Cyprus

This ad is presented by listings admin, under supervision from ,

Licensed Real Estate Agent Reg no: 1234, Lic no: 603/E

**Offered at:** € 131,000

**Estate ID:** 55039

**Ref:** ba5374728

m<sup>2</sup> |
Total plot's-land's area: 660 m<sup>2</sup>

Available from: 2024-08-13

Type: Residential

mage not found or type unknown

Planning zone: .