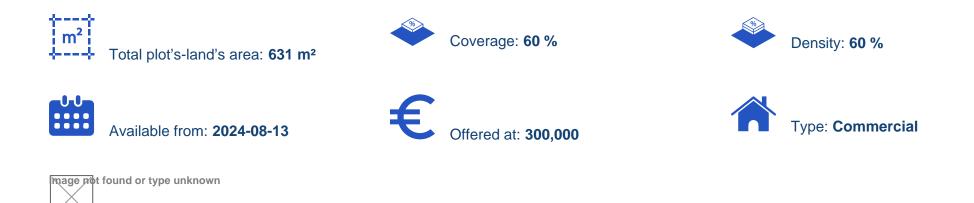

## Commercial land 631 m<sup>2</sup>

## €300.000

Limassol, Foresk-Park-Panagia-Evangelistria-Agia-Fylaxis-3112, Cyprus

This ad is presented by listings admin, under supervision from , Licensed Real Estate Agent Reg no: 1234, Lic no: 603/E

Offered at: € 300,000 Estate ID: 55042 Ref: ba5374848

Planning zone: ??5

"Presenting this magnificent light industrial plot with permits, ideally situated in Agia Fyla, offers a unique investment opportunity. Located just a 15minute drive from Limassol city centre and a good connectivity road, it provides easy access to the highway, ensuring its prime location as an excellent investment. According to Limassol's local town plan, this light industrial plot with permits is positioned in the (??5) zone and spans a total area of 631 m2. The plot features a sloping surface, adding to its unique appeal. With a building factor of 60%, this plot allows the construction of structures up to two floors. It is important to note that the planning permits of the plot ...