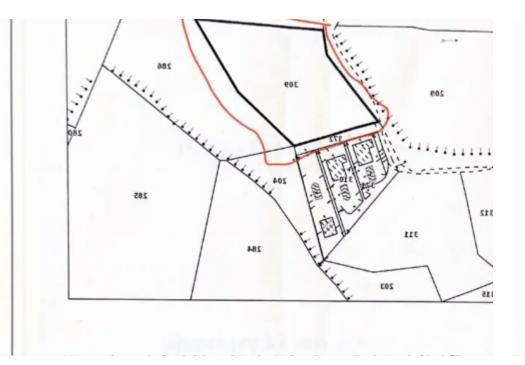

## Residential land 1598 m<sup>2</sup>

""""Residential plot (register road, electricity & amp; water included)""""...

## Estate on map:

Website: realty.com.cy/p/residential-land-1598-m<sup>2</sup>-€140.000-

ba5375077

Email: info@rimatech.com.cy

Phone: +35795958898 // +35725714014

This ad is presented by listings admin, under supervision from , Licensed Real Estate Agent Reg no: 1234, Lic no: 603/E