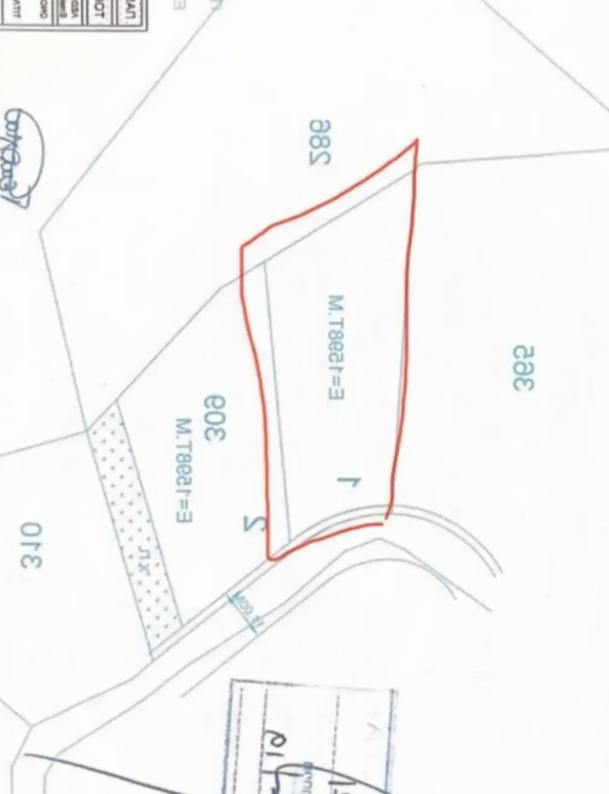

## Residential land 1598 m<sup>2</sup>

""""Residential plot (register road, electricity & amp; water included)""""...

## Estate on map:

Website: realty.com.cy/p/residential-land-1598-m<sup>2</sup>-€140.000-

ba5375077

Email: info@rimatech.com.cy

Phone: +35795958898 // +35725714014

This ad is presented by listings admin, under supervision from , Licensed Real Estate Agent Reg no: 1234, Lic no: 603/E