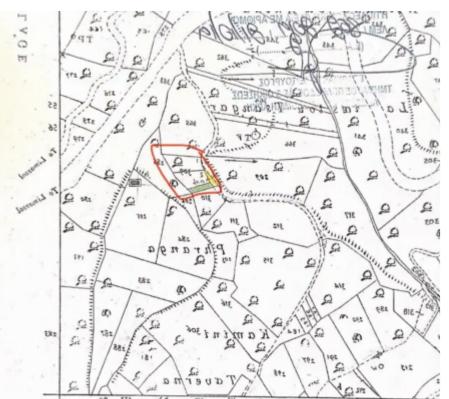

## Residential land 1598 m<sup>2</sup>

""""Residential plot (register road, electricity & amp; water included)""""...