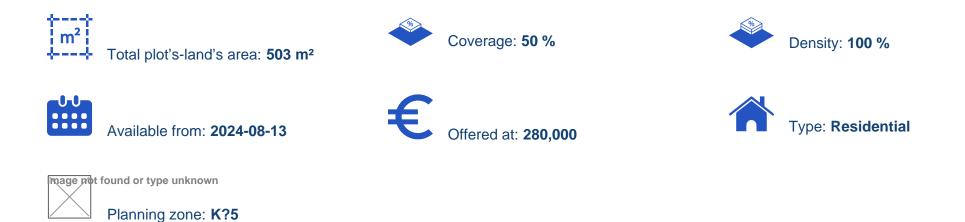

## Residential land 503 m<sup>2</sup>

## €280.000

Limassol, Arhangelos-Michail-Monovolikos-Kato-Polemidia-4150, Cyprus

This ad is presented by listings admin, under supervision from , Licensed Real Estate Agent Reg no: 1234, Lic no: 603/E

Offered at: €280,000 Estate ID: 55045 Ref: ba5375357

Corner Residential Plot for development in Agios Spyridonas quarter in Limassol. The property is located in a quiet area proving easy access to amenities and main roads. The plot is ideal for a residential development and it falls within ??5 planning zone with 100% building density and 50% coverage factor over three floors. AA.621 AM.1222...