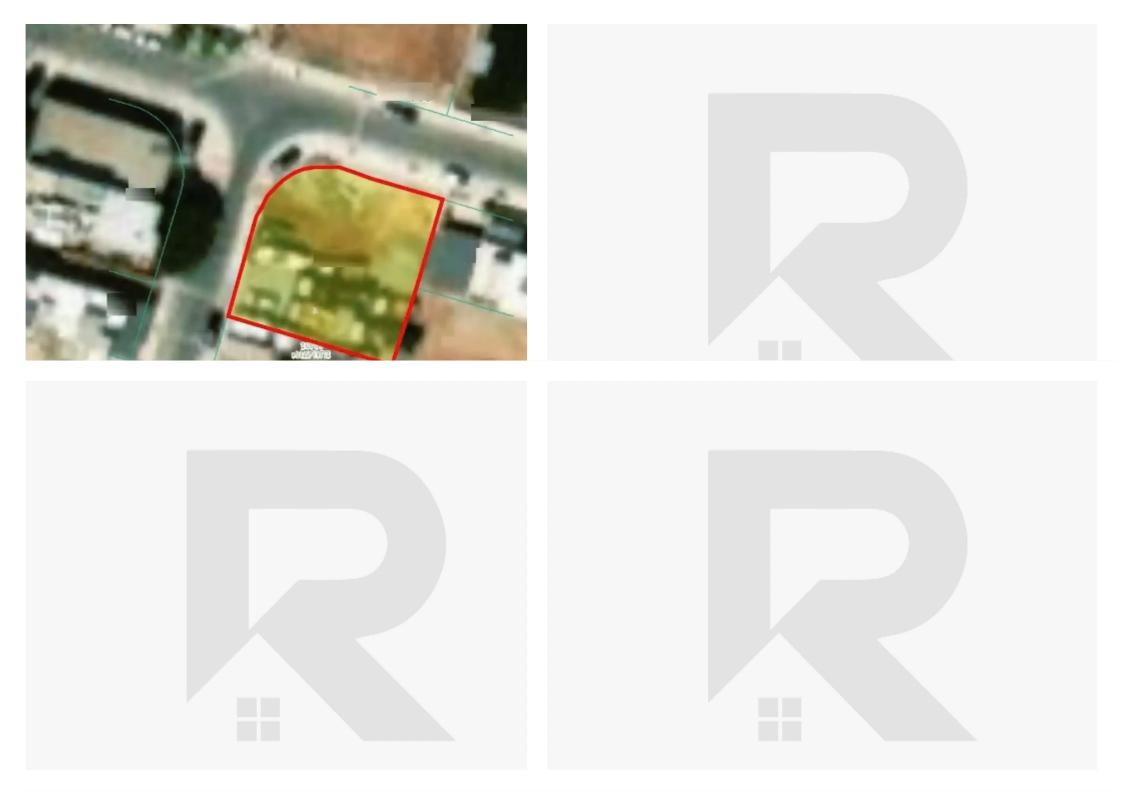

Corner Residential Plot for development in Agios Spyridonas quarter in Limassol. The property is located in a quiet area proving easy access to amenities and main roads. The plot is ideal for a residential development and it falls within ??5 planning zone with 100% building density and 50% coverage factor over three floors. AA.621 AM.1222...