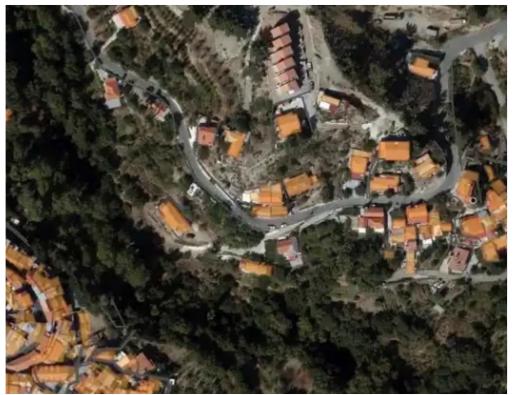

## Residential land 767 m<sup>2</sup> €31.000

Limassol, Foini-4814, Cyprus

This ad is presented by listings admin, under supervision from,

Licensed Real Estate Agent Reg no: 1234, Lic no: 603/E

**Offered at:** €31,000

## **Estate on map:**