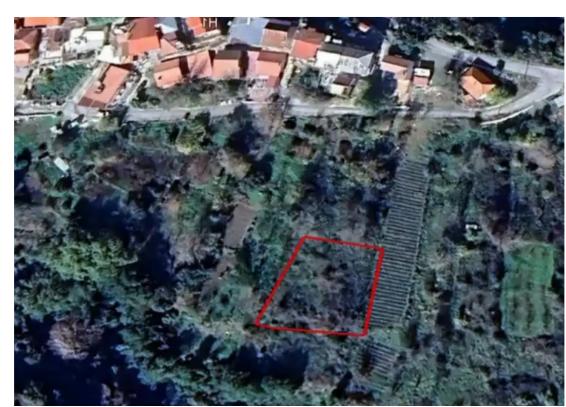

## Residential land 767 m<sup>2</sup> €31.000

Limassol, Foini-4814, Cyprus

This ad is presented by listings admin, under supervision from,

Licensed Real Estate Agent Reg no: 1234, Lic no: 603/E

**Offered at:** €31,000

**Estate ID:** 55046

**Ref:** ba5375288















Coverage: 20 %



Density: 30 %



Available from: 2024-08-13



Offered at: **31,00**0



Гуре: **Residential** 



mage not found or type unknown

Planning zone: ?5

## **Estate on map:**



## τυακή Πύλη - DLS Por

| EMBADO                   | NEEDE |
|--------------------------|-------|
| ΠΕΡΙΜΕΤΡ<br>Αξία Γενικής |       |
| Αξία Γενικής             |       |
| <b>APIOMOZ T</b>         |       |
| KNIMAKA                  | 02    |
|                          | ZOUM  |



Website: realty.com.cy/p/residential-land-767-m²-€31.000-

ba5375288

Email: info@rimatech.com.cy

**Phone:** +35795958898 // +35725714014

This ad is presented by listings admin, under supervision from,

Licensed Real Estate Agent Reg no: 1234, Lic no: 603/E