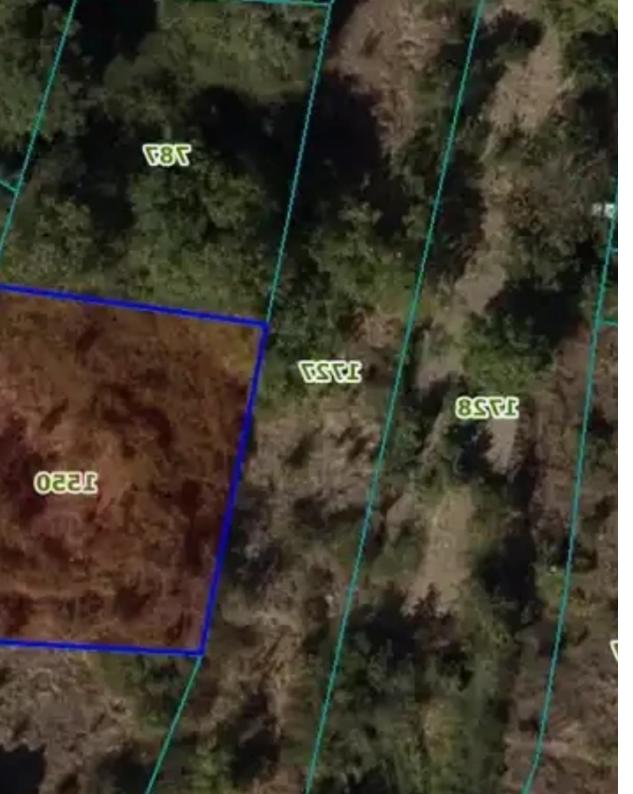

## Residential land 767 m<sup>2</sup> €31.000

Limassol, Foini-4814, Cyprus

This ad is presented by listings admin, under supervision from,

Licensed Real Estate Agent Reg no: 1234, Lic no: 603/E

**Offered at:** €31,000

**Estate ID:** 55046

**Ref:** ba5375288















Coverage: 20 %



Density: 30 %



Available from: 2024-08-13



Offered at: **31,00**0



Гуре: **Residential** 



mage not found or type unknown

Planning zone: ?5

## **Estate on map:**



## τυακή Πύλη - DLS Por

| EMBADO                   | NEEDE |
|--------------------------|-------|
| ΠΕΡΙΜΕΤΡ<br>Αξία Γενικής |       |
| Αξία Γενικής             |       |
| <b>APIOMOZ T</b>         |       |
| KNIMAKA                  | 02    |
|                          | ZOUM  |



Website: realty.com.cy/p/residential-la