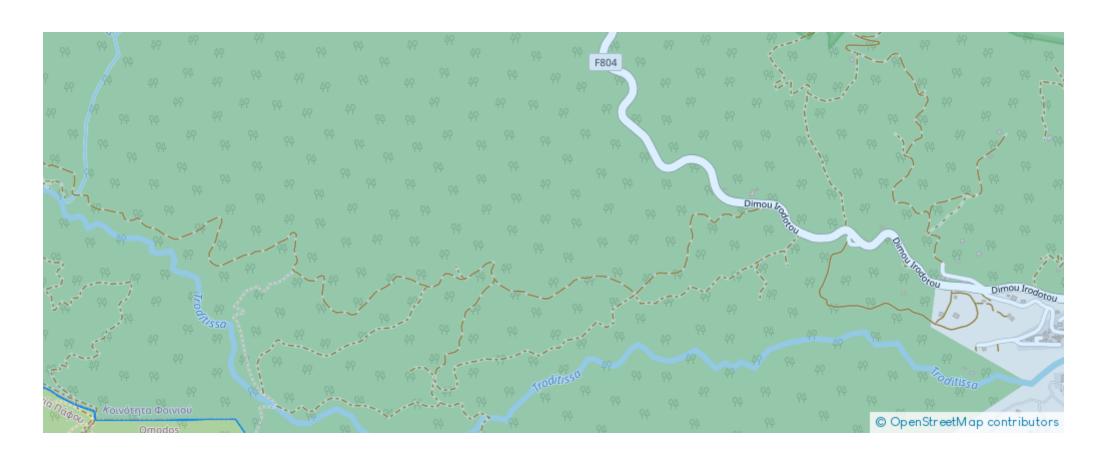

## Residential land 767 m<sup>2</sup> €31.000

Limassol, Foini-4814, Cyprus

This ad is presented by listings admin, under supervision from,

Licensed Real Estate Agent Reg no: 1234, Lic no: 603/E

**Offered at:** €31,000

**Estate ID:** 55046

**Ref:** ba5375288















Coverage: 20 %



Density: 30 %



Available from: 2024-08-13



Offered at: **31,00**0



Гуре: **Residential** 



mage not found or type unknown

Planning zone: ?5

## **Estate on map:**



## τυακή Πύλη - DLS Por

| EMBADO                   | NEEDE |
|--------------------------|-------|
| ΠΕΡΙΜΕΤΡ<br>Αξία Γενικής |       |
| Αξία Γενικής             |       |
| <b>APIOMOZ T</b>         |       |
| KNIMAKA                  | 02    |
|                          | ZOUM  |



Website: realty.com.cy/p/residential-land-767-m²-€31.000-

ba5375288

Email: info@rimatech.com.cy

**Phone:** +35795958898 // +35725714014

This ad is presented by listings admin, under supervision from,

Licensed Real Estate Agent Reg no: 1234, Lic no: 603/E