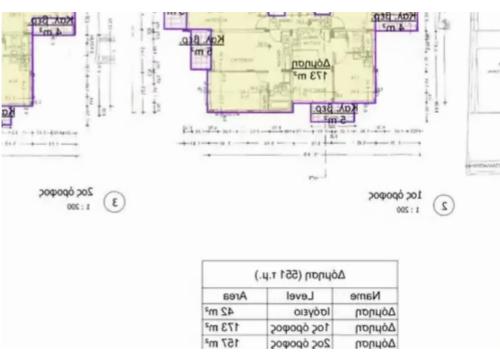

**Offered at:** € 1,450,000

**Estate ID:** 55114

**Ref:** ba5373357

NET internal area: 550

Available from: 2024-08-13

Offered at: 1,450,00

Type: Space

Year of build: 1997