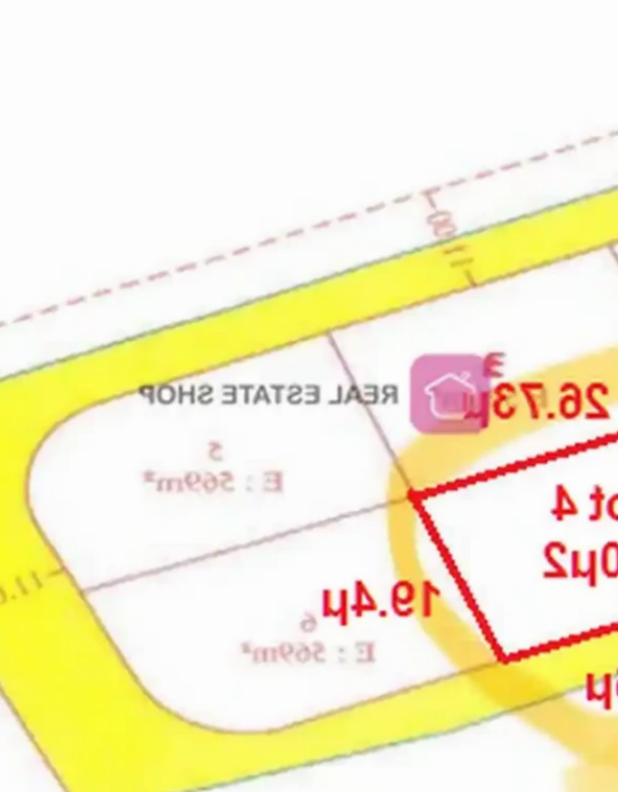

**Estate ID:** 55127

**Ref:** ba5373988

Total plot's-land's area: 520 m²

Coverage: 35 %

Available from: 2024-08-13

Offered at: 96,000

Type: **Residentia** 

The residential plot, extending to about 520 sq.m. in total, abuts a green area near Machaira Avenue in Psimolofou at the border with Pano deftera and is available for Sale. The plot shapes a big Faceplate of 27.36 m adjacent to Green areas. The asset is located in a nice neighbourhood with various amenities and services. The property falls within Zone H3, with a building coefficient of 60%, coverage of 35%, and permission for 2 floors (8.3 height).