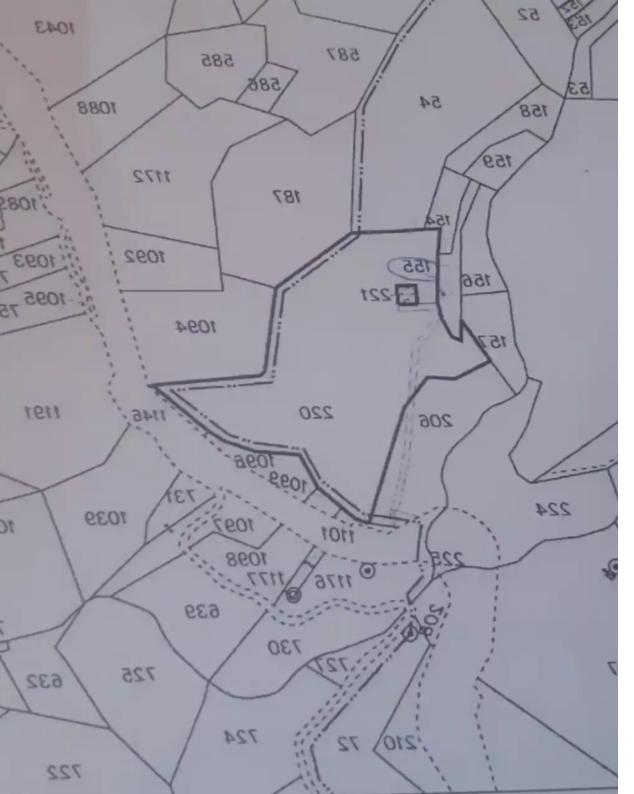

**Estate ID:** 55131

Ref: ba5373229

: Όπως φαίνονιαι στο επίσημο Κτηματικό σχέδιο

Τεμάχιο:220 Κλίμακα:1:5000

| STOIXEIA IAIOKTHTH KAI SYMФEPON |                                                                       |                |
|---------------------------------|-----------------------------------------------------------------------|----------------|
| Megióno                         | Όνομα και Διεύθυνση                                                   | θμός<br>υτικός |
| 1/3                             | AHMITPIOY AHMHTPHE ENAIGNOE MIXAHA, ENAIGNOE KATO HONEMIAIDN, AEMEEOE | 51/1/1         |

νία Εγγραφής: 29/11/2012

Αριθμός Φακέλου : 5/Δ/3762/2012

ΦΗ ΑΚΙΝΗΤΗΣ ΙΔΙΟΚΤΗΣΙΑΣ

16

Αξία σε τιμές 01/01/1980 : €512,58

Εκτιμημένη Αξία: €34,17

313

m² |
Total plot's-land's area: 19000 m²