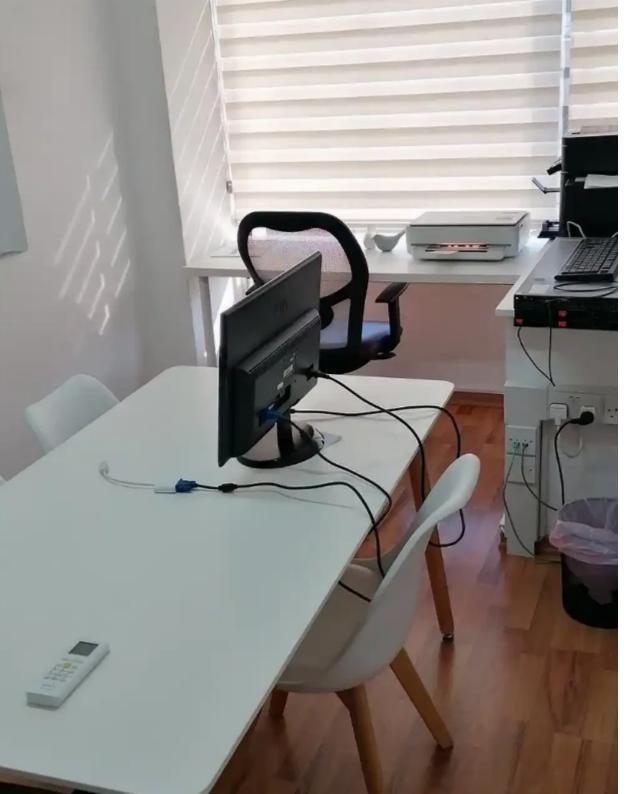

Offered at:  $\leq 3,000$ 

**Estate ID:** 55148

**Ref:** ba5370783

NET internal area: 220

Available from: 2024-08-13

Offered at: 3,000

Type: Office

Centrally located offices available for rent. The offices are located close to the AJAX HOTEL and 2 minutes driving from the sea, close to all amenities, banks, restaurants, cafeterias and bus stops. Easy access to the highway. The premises are of total size 220 sqm and have been recently renovated. The offices consist of the following: 1. Five (5) separate offices. 2. One kitchen 3. Two toilet rooms 4. Server room. 5. Six (6) private parking places. 6. Fiber optic cabling 7. Fully Airconditioned (6 Units) 8. Private entrance. Price: €3000 per month which includes common expenses. (One month deposit is required upon signing the contract)...