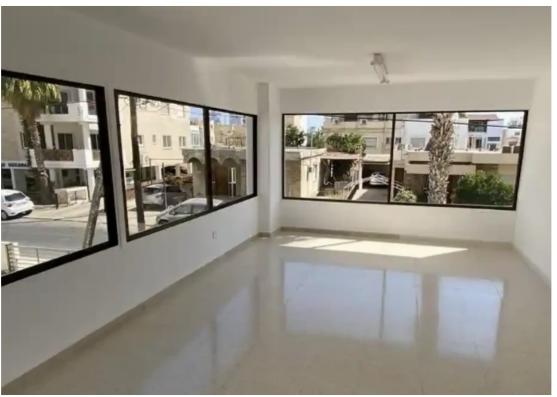

Offered at:  $\leq 3,000$ 

**Estate ID:** 55148

**Ref:** ba5370783

NET internal area: 220

Available from: 2024-08-13

Offered at: 3,000

Type: Office

Centrally located offices available for rent. The offices are located close to the AJAX HOTEL and 2 minutes driving from the sea, close to all amenities, banks, restaurants, cafeterias and bus stops. Easy access to the highway. The premises are of total size 220 sqm and have been recently renovated. The offices consist of the following: 1. Five (5) separate offices. 2. One kitchen 3. Two toilet rooms 4. Server room. 5. Six (6) private parking places. 6. Fiber optic cabling 7. Fully Airconditioned (6 Units) 8. Private entrance. Price: €3000 per month which includes common expenses. (One month deposit is required upon signing the contract)...