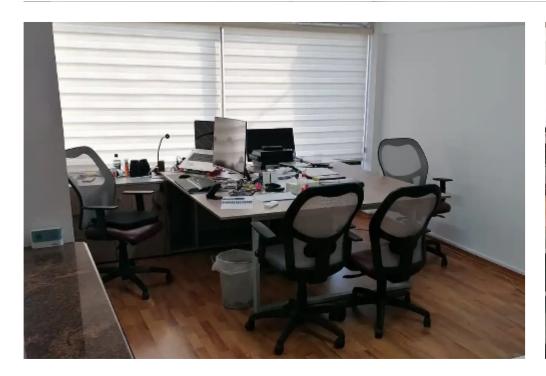

Offered at:  $\leq 3,000$ 

**Estate ID:** 55148

**Ref:** ba5370783

NET internal area: 220

Available from: 2024-08-13

Offered at: 3,000

Type: Office

Centrally located offices available for rent. The offices are located close to the AJAX HOTEL and 2 minutes driving from the sea, close to all amenities, banks, restaurants, cafeterias and bus stops. Easy access to the highway. The premises are of total size 220 sqm and have been recently renovated. The offices consist of the following: 1. Five (5) separate offices. 2. One kitchen 3. Two toilet rooms 4. Server room. 5. Six (6) private parking places. 6. Fiber optic cabling 7. Fully Airconditioned (6 Units) 8. Private entrance. Price: €3000 per month which includes common expenses. (One month deposit is required upon signing the contract)...