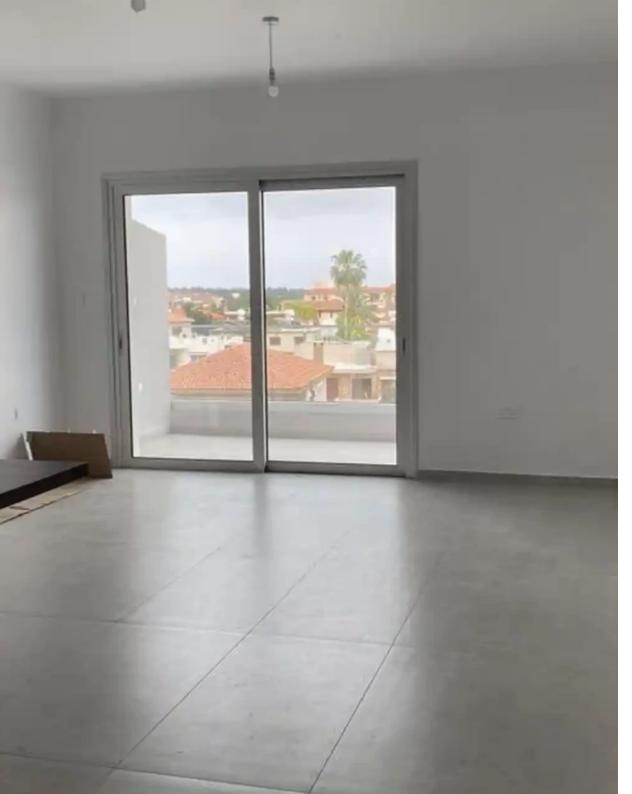

Offered at: 1,600

Type: Apartment

Brand new apartment for rent located on the third floor. Construction year: 2024 Area 85 sq.m Covered terrace 20 sq.m. ??2 bedrooms ??living room ??open plan kitchen with dining area ??2 bathrooms ??air conditioners in all rooms ??equipped with household appliances ??photovoltaic system ??covered parking ??storage ??Easy access to the highway...