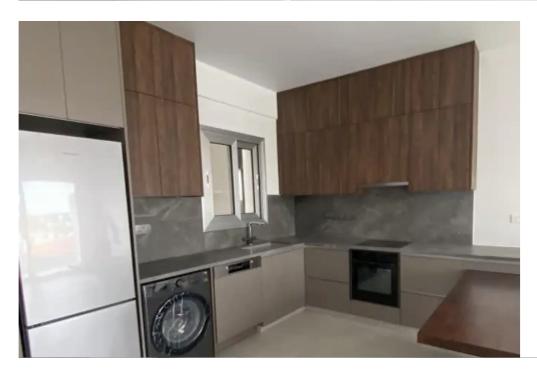

Offered at: 1,600

Type: Apartment

Brand new apartment for rent located on the third floor. Construction year: 2024 Area 85 sq.m Covered terrace 20 sq.m. ??2 bedrooms ??living room ??open plan kitchen with dining area ??2 bathrooms ??air conditioners in all rooms ??equipped with household appliances ??photovoltaic system ??covered parking ??storage ??Easy access to the highway...