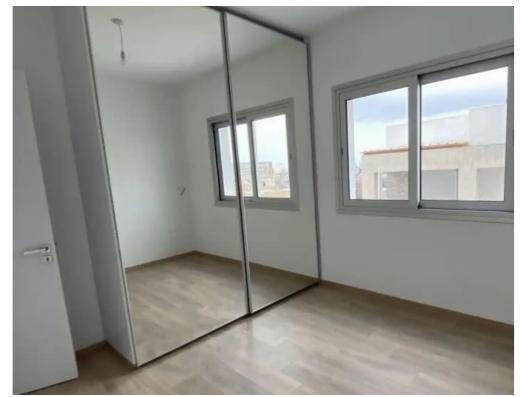

Offered at: 1,600

Type: Apartment

Brand new apartment for rent located on the third floor. Construction year: 2024 Area 85 sq.m Covered terrace 20 sq.m. ??2 bedrooms ??living room ??open plan kitchen with dining area ??2 bathrooms ??air conditioners in all rooms ??equipped with household appliances ??photovoltaic system ??covered parking ??storage ??Easy access to the highway...