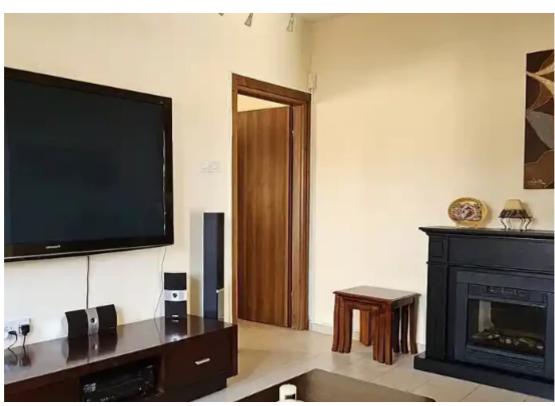

Type: SemidetachedHouse

Pascal and The Island Private School of Limassol), services and the center of Limassol. On the first floor there are three bedrooms. The master bedroom has an en suite bathroom. All the bedrooms have big wardrobes. A separate kitchen room with all electrical appliances included, air conditioners in all areas for hot and cold air, tinted and double glazing windows and roller shutters, garden with automatic watering, pergola and outdoor grill. There is also a storage room and solar water heater with pressure. Finally it has an Alarm Syst...