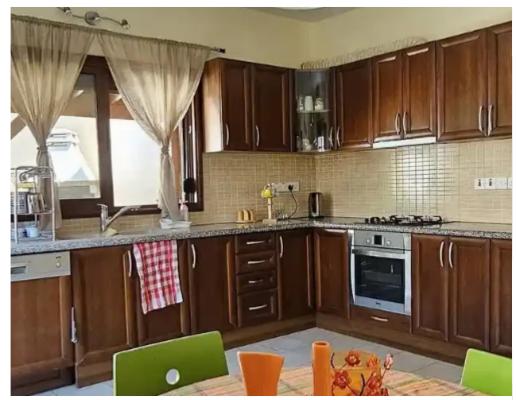

Type: SemidetachedHouse

Pascal and The Island Private School of Limassol), services and the center of Limassol. On the first floor there are three bedrooms. The master bedroom has an en suite bathroom. All the bedrooms have big wardrobes. A separate kitchen room with all electrical appliances included, air conditioners in all areas for hot and cold air, tinted and double glazing windows and roller shutters, garden with automatic watering, pergola and outdoor grill. There is also a storage room and solar water heater with pressure. Finally it has an Alarm Syst...