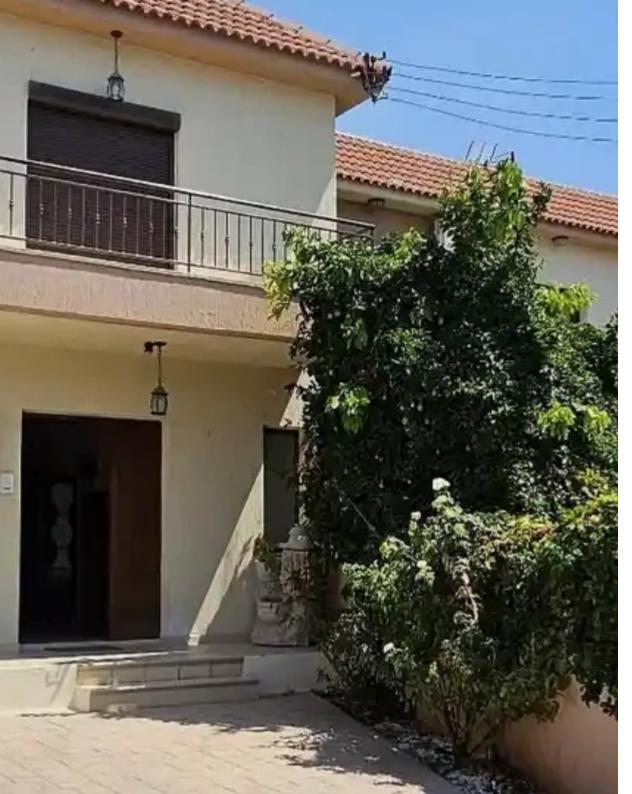

Type: SemidetachedHouse

Pascal and The Island Private School of Limassol), services and the center of Limassol. On the first floor there are three bedrooms. The master bedroom has an en suite bathroom. All the bedrooms have big wardrobes. A separate kitchen room with all electrical appliances included, air conditioners in all areas for hot and cold air, tinted and double glazing windows and roller shutters, garden with automatic watering, pergola and outdoor grill. There is also a storage room and solar water heater with pressure. Finally it has an Alarm Syst...