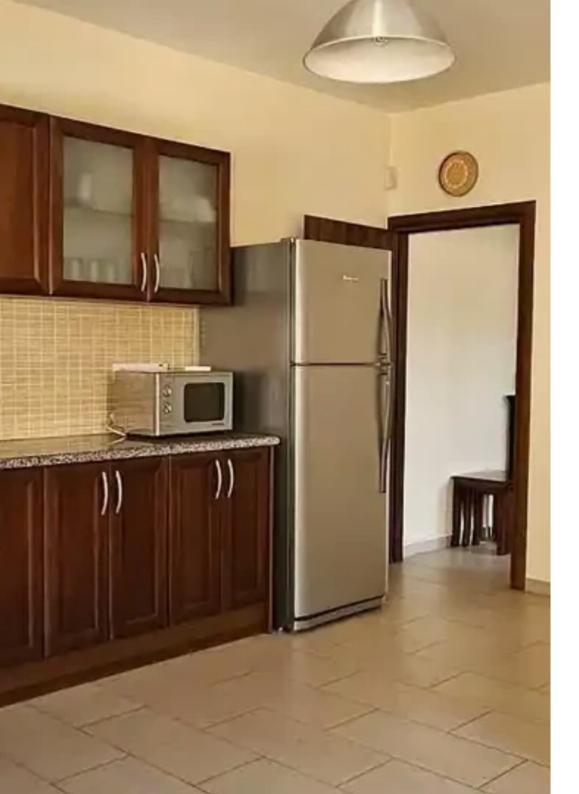

Type: SemidetachedHouse

Pascal and The Island Private School of Limassol), services and the center of Limassol. On the first floor there are three bedrooms. The master bedroom has an en suite bathroom. All the bedrooms have big wardrobes. A separate kitchen room with all electrical appliances included, air conditioners in all areas for hot and cold air, tinted and double glazing windows and roller shutters, garden with automatic watering, pergola and outdoor grill. There is also a storage room and solar water heater with pressure. Finally it has an Alarm Syst...