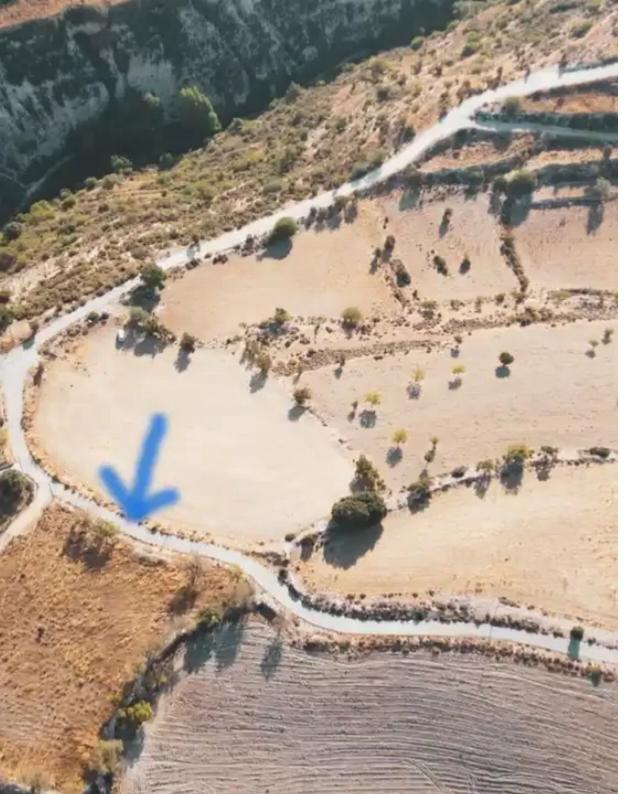

**Offered at:** €50,000

**Estate ID:** 55234

**Ref:** ba5371292

m²
Total plot's-land's area: 3011 m²

Available from: 2024-08-13

Type: Residential

Planning zone: **G** 

Land for sale, Vasa Koilaniou. WhatsApp message if interested....