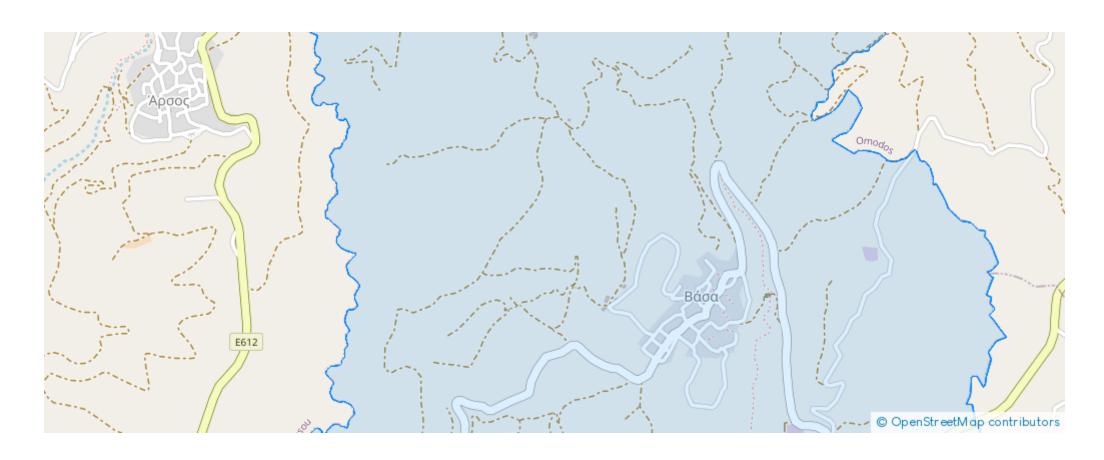

## Residential land 3011 m<sup>2</sup> €50.000

Limassol, Vasa-Koilaniou-4771, Cyprus

This ad is presented by listings admin, under supervision from,

Licensed Real Estate Agent Reg no: 1234, Lic no: 603/E

**Offered at:** €50,000

**Estate ID:** 55234

**Ref:** ba5371292

m²
Total plot's-land's area: 3011 m²

Available from: 2024-08-13

Type: Residential

Planning zone: **G** 

Land for sale, Vasa Koilaniou. WhatsApp message if interested....

## **Estate on map:**

Website: realty.com.cy/p/residential-land-3011-m²-€50.000-

ba5371292

Email: info@rimatech.com.cy

**Phone:** +35795958898 // +35725714014

This ad is presented by listings admin, under supervision from,