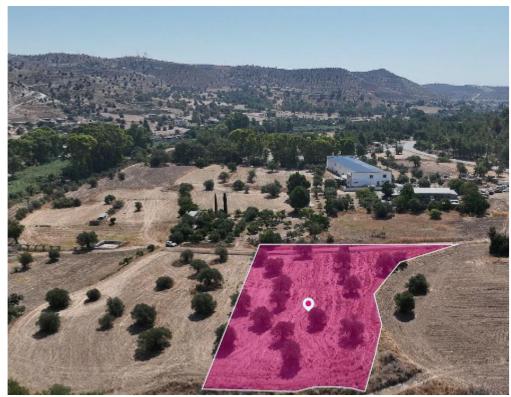

## Residential field located in Psevdas Larnaca

Larnaka, Psevdas-7649, Cyprus

This ad is presented by listings admin, under supervision from ,

Licensed Real Estate Agent Reg no: 1234, Lic no: 603/E

**Offered at:** € 95,000

**Estate ID:** 55267

**Ref:** al2299

Total plot's-land's area: 3531 m²

Available from: 2024-08-13

Offered at: **95,000** 

Type: Agricultura

Residential field, extending to about 3,531 sq.m. in total, located in Psevdas, Larnaca. Within the property there is a small number of olive trees planted.

Access to the field is via right of way from the adjacent land. The asset is located approximately 110m north of the connecting road Psevda - Agia Anna

- Kalo Chorio, 200m north of the community stadium Pseuda, and 436m east of the church of Agios Ioannis. There is a separate title deed for this property. The property falls within Zone H2, with a building coefficient of 90%, coverage of 50%, and permission for 2 floors (8.3m) of construction....