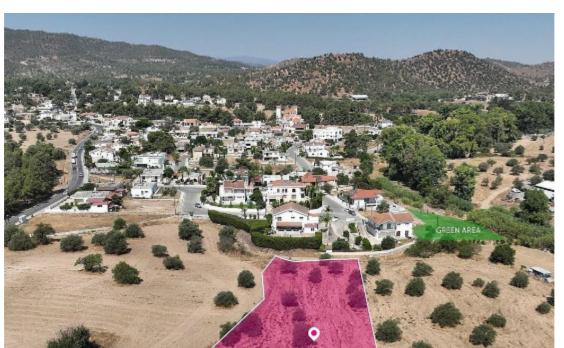

## Residential field located in Psevdas Larnaca

Larnaka, Psevdas-7649, Cyprus

This ad is presented by listings admin, under supervision from ,

Licensed Real Estate Agent Reg no: 1234, Lic no: 603/E

**Offered at:** € 95,000

**Estate ID:** 55267

**Ref:** al2299

Total plot's-land's area: 3531 m²

Available from: 2024-08-13

Offered at: **95,000** 

Type: Agricultura

Residential field, extending to about 3,531 sq.m. in total, located in Psevdas, Larnaca. Within the property there is a small number of olive trees planted.

Access to the field is via right of way from the adjacent land. The asset is located approximately 110m north of the connecting road Psevda - Agia Anna

- Kalo Chorio, 200m north of the community stadium Pseuda, and 436m east of the church of Agios Ioannis. There is a separate title deed for this property. The property falls within Zone H2, with a building coefficient of 90%, coverage of 50%, and permission for 2 floors (8.3m) of construction....