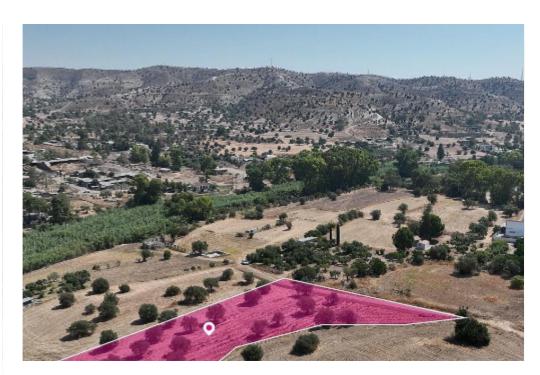

## Residential field located in Psevdas Larnaca

Larnaka, Psevdas-7649, Cyprus

This ad is presented by listings admin, under supervision from ,

Licensed Real Estate Agent Reg no: 1234, Lic no: 603/E

**Offered at:** € 95,000

**Estate ID:** 55267

**Ref:** al2299

Total plot's-land's area: 3531 m²

Available from: 2024-08-13

Offered at: **95,000** 

Type: Agricultura

Residential field, extending to about 3,531 sq.m. in total, located in Psevdas, Larnaca. Within the property there is a small number of olive trees planted.

Access to the field is via right of way from the adjacent land. The asset is located approximately 110m north of the connecting road Psevda - Agia Anna

- Kalo Chorio, 200m north of the community stadium Pseuda, and 436m east of the church of Agios Ioannis. There is a separate title deed for this property. The property falls within Zone H2, with a building coefficient of 90%, coverage of 50%, and permission for 2 floors (8.3m) of construction....