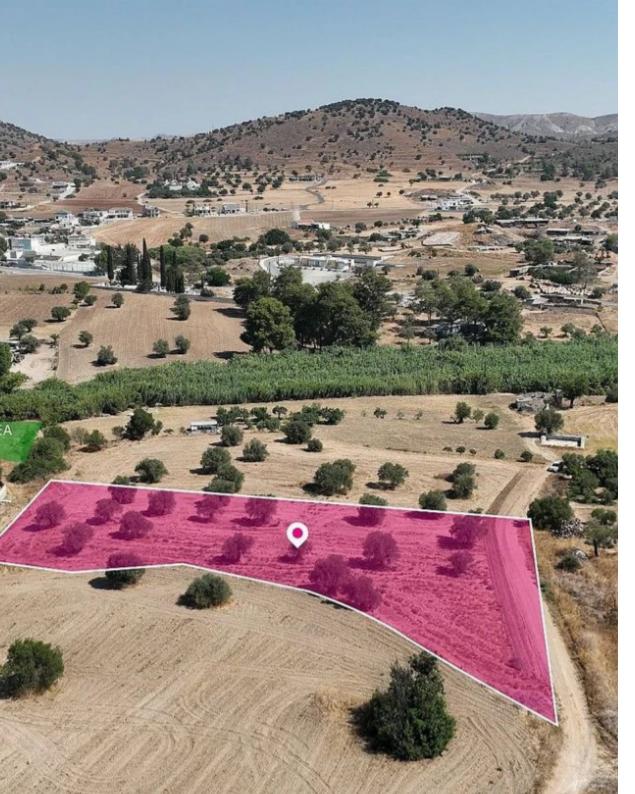

## Residential field located in Psevdas Larnaca

Larnaka, Psevdas-7649, Cyprus

This ad is presented by listings admin, under supervision from ,

Licensed Real Estate Agent Reg no: 1234, Lic no: 603/E

**Offered at:** € 95,000

**Estate ID:** 55267

**Ref:** al2299

Total plot's-land's area: 3531 m²

Available from: 2024-08-13

Offered at: **95,000** 

Type: Agricultura

Residential field, extending to about 3,531 sq.m. in total, located in Psevdas, Larnaca. Within the property there is a small number of olive trees planted.

Access to the field is via right of way from the adjacent land. The asset is located approximately 110m north of the connecting road Psevda - Agia Anna

- Kalo Chorio, 200m north of the community stadium Pseuda, and 436m east of the church of Agios Ioannis. There is a separate title deed for this property. The property falls within Zone H2, with a building coefficient of 90%, coverage of 50%, and permission for 2 floors (8.3m) of construction....