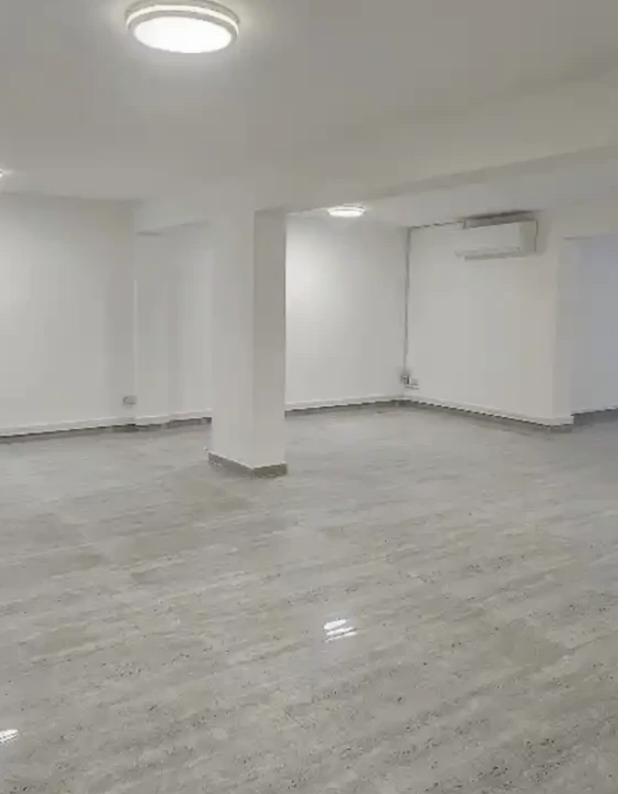

Large commercial space of 165m2 in Germasoyia tourist area for rent, with a small garden for use in front of entrance. Property is situated in a lower level of an existing residential building with it's separate entrance and another entrance through the actual building. Property consists of an open area, 3 small devided rooms (no doors), 1 kicthen, 2 toilets and 1 separate shower room. Property features ventilation system, full renovation has been completed 2024 July and ready for use. Perfectly suitable for beauty saloon....