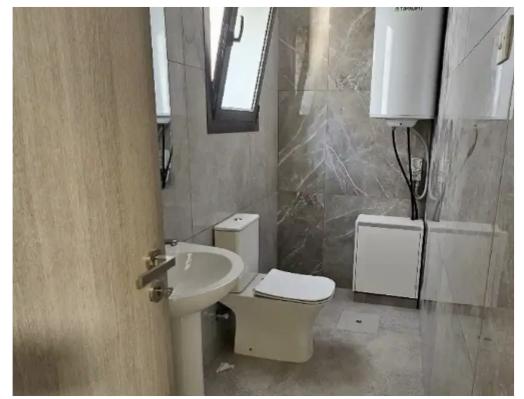

Large commercial space of 165m2 in Germasoyia tourist area for rent, with a small garden for use in front of entrance. Property is situated in a lower level of an existing residential building with it's separate entrance and another entrance through the actual building. Property consists of an open area, 3 small devided rooms (no doors), 1 kicthen, 2 toilets and 1 separate shower room. Property features ventilation system, full renovation has been completed 2024 July and ready for use. Perfectly suitable for beauty saloon....