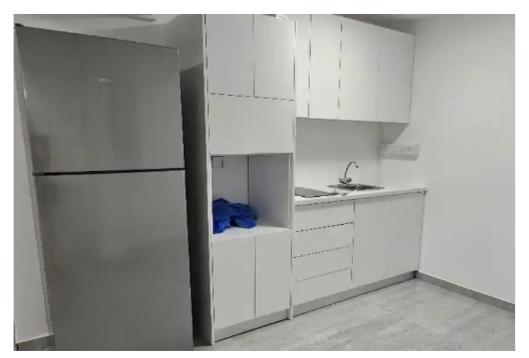

Large commercial space of 165m2 in Germasoyia tourist area for rent, with a small garden for use in front of entrance. Property is situated in a lower level of an existing residential building with it's separate entrance and another entrance through the actual building. Property consists of an open area, 3 small devided rooms (no doors), 1 kicthen, 2 toilets and 1 separate shower room. Property features ventilation system, full renovation has been completed 2024 July and ready for use. Perfectly suitable for beauty saloon....