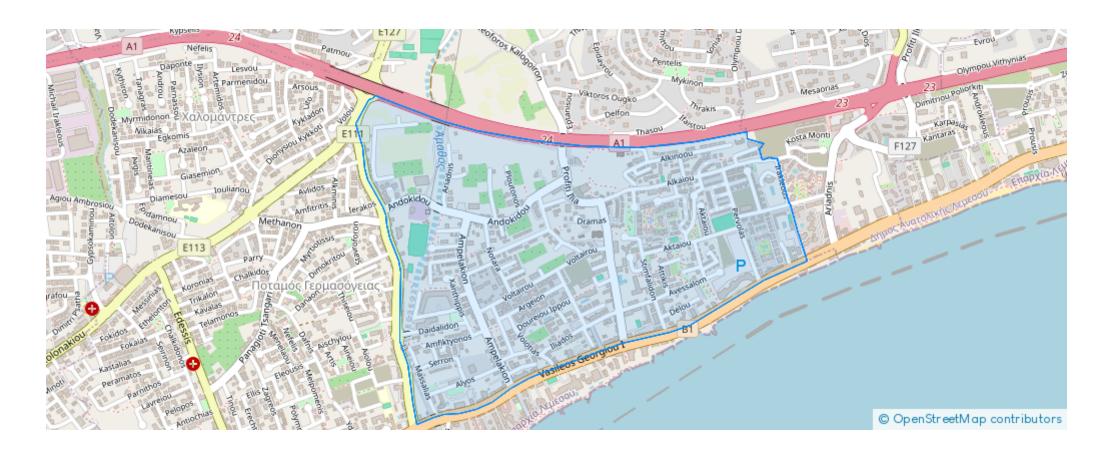

## **Estate on map:**

Website: realty.com.cy/p/large-commercial-space-165m2-

germasoyia-tourist-area-€1.850-ba5371776

Email: info@rimatech.com.cy

**Phone:** +35795958898 // +35725714014

This ad is presented by listings admin, under supervision from,