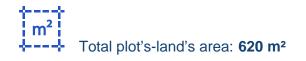

## Residential land 620 m<sup>2</sup>

Type: Residential

Residential plot in Makedonitissa located in a nice residential area extending to about 620 sq.m., has a regular shape and a flat surface. Access to the field is via a registered road which is facing the Southern-eastern side of the property with a total frontage of approximately 20m...