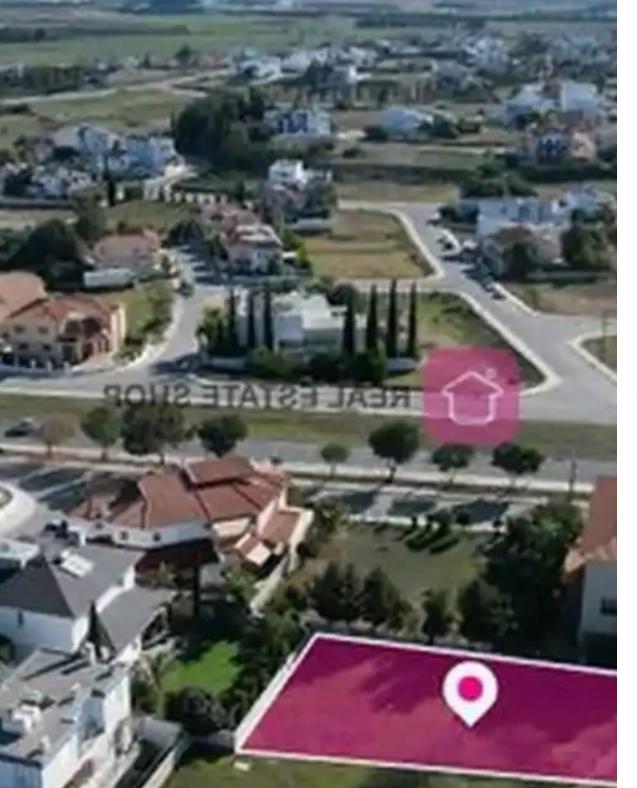

## Residential land 620 m<sup>2</sup>

Type: Residential

Residential plot in Makedonitissa located in a nice residential area extending to about 620 sq.m., has a regular shape and a flat surface. Access to the field is via a registered road which is facing the Southern-eastern side of the property with a total frontage of approximately 20m...