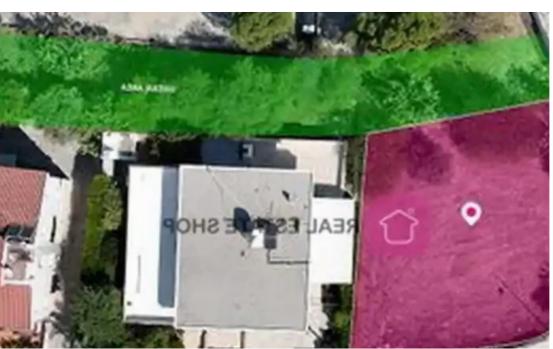

Corner commercial plot, extending to about 432 sq.m. in total, abuts green area and faces St. George Avenue, in Agia Paraskevi, Lakatamia, Nicosia. The property has a rectangular shape with a flat surface and access is via two registered roads with total frontage of approximately 43m. The asset is located within a variety of amenities and services, approximately 250m from Lakatamia Municipality and approximately 1.2km from the motorway. The property falls within Zone E?5, with a building coefficient of 120%, coverage of 50%, and permission for 3 floors (13.5m) of construction....