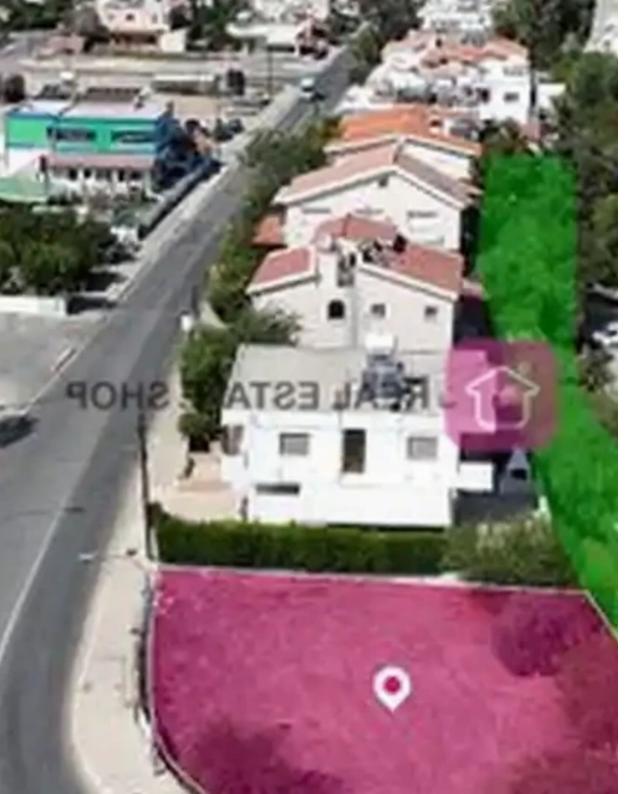

Corner commercial plot, extending to about 432 sq.m. in total, abuts green area and faces St. George Avenue, in Agia Paraskevi, Lakatamia, Nicosia. The property has a rectangular shape with a flat surface and access is via two registered roads with total frontage of approximately 43m. The asset is located within a variety of amenities and services, approximately 250m from Lakatamia Municipality and approximately 1.2km from the motorway. The property falls within Zone E?5, with a building coefficient of 120%, coverage of 50%, and permission for 3 floors (13.5m) of construction....