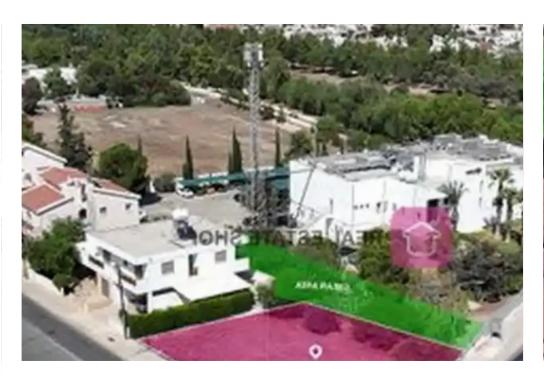

Corner commercial plot, extending to about 432 sq.m. in total, abuts green area and faces St. George Avenue, in Agia Paraskevi, Lakatamia, Nicosia. The property has a rectangular shape with a flat surface and access is via two registered roads with total frontage of approximately 43m. The asset is located within a variety of amenities and services, approximately 250m from Lakatamia Municipality and approximately 1.2km from the motorway. The property falls within Zone E?5, with a building coefficient of 120%, coverage of 50%, and permission for 3 floors (13.5m) of construction....