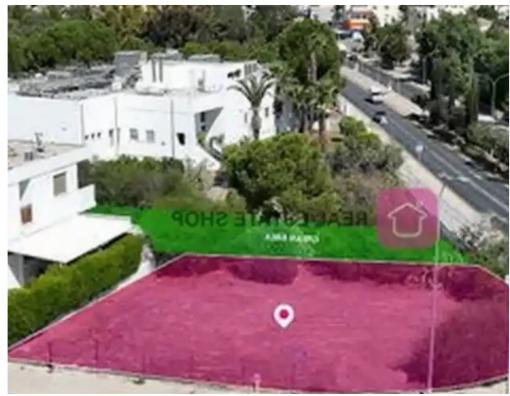

Corner commercial plot, extending to about 432 sq.m. in total, abuts green area and faces St. George Avenue, in Agia Paraskevi, Lakatamia, Nicosia. The property has a rectangular shape with a flat surface and access is via two registered roads with total frontage of approximately 43m. The asset is located within a variety of amenities and services, approximately 250m from Lakatamia Municipality and approximately 1.2km from the motorway. The property falls within Zone E?5, with a building coefficient of 120%, coverage of 50%, and permission for 3 floors (13.5m) of construction....