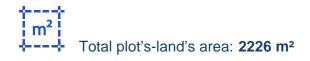

## Residential land 2226 m<sup>2</sup> €89.000

Nicosia, Lythrodontas-2565, Cyprus

This ad is presented by listings admin, under supervision from , Licensed Real Estate Agent Reg no: 1234, Lic no: 603/E

Offered at: € 89,000 Estate ID: 55294 Ref: ba5369582

Residential field located in Lythrodontas, Nicosia, extends to about 2,226 sq.m. in total. The property has a flat surface and its access is via a registered road which is facing the western side of the property, with a total road frontage of approximately 28m. Within the property there is a small building of approximately 40sq.m. The asset is located approximately 250m south of Lythrodonda - Mathiatis road and approximately 13km southeast of the center of the community The property falls within Zone H2, with a building coefficient of 90%, coverage of 50%, and permission for 2 floors (8.3m) of construction....