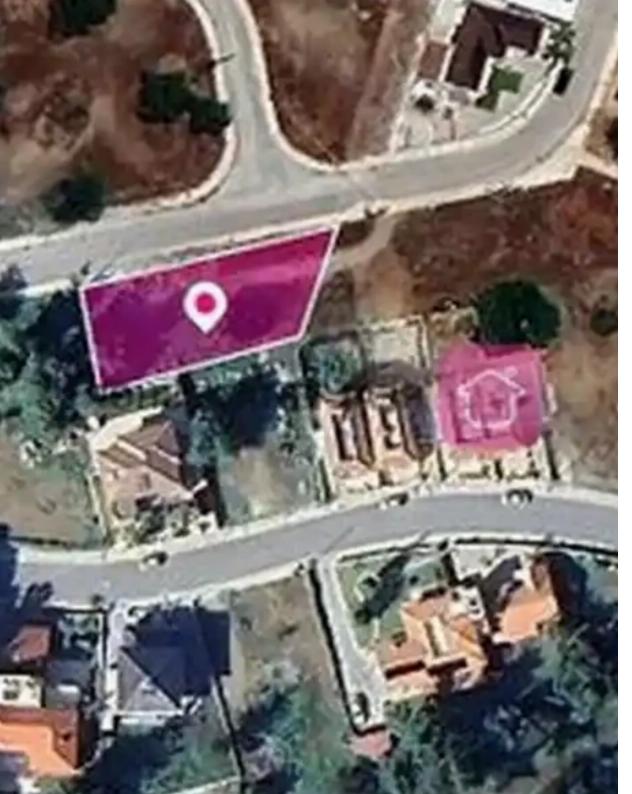

**Estate ID:** 55295

**Ref:** ba5369583

Total plot's-land's area: **767 m²** 

Available from: 2024-08-13

Offered at: **49,000** 

Type: Residentia

Residential plot, extending to about 767 sq.m. in total. The property is rectangularly shaped with a flat surface. Access to the plot is via a registered road with total frontage of approximately 45m. The asset is located approximately 1 km north of the village center, 850m northwest to the Meletio Elementary School of Lythrodontas. It falls within Zone H3, with a building coefficient of 60%, coverage of 35%, and permission for 2 floors (8.3m) of construction....