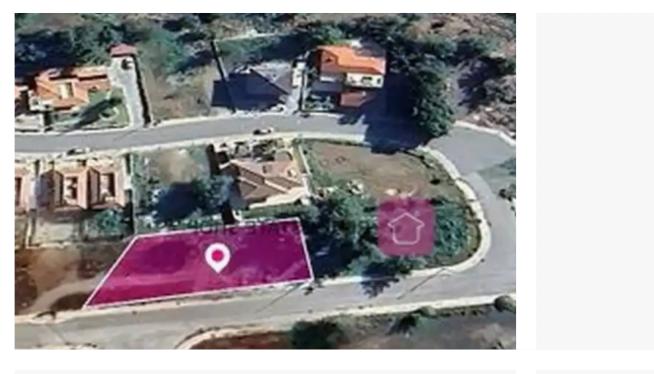

**Estate ID:** 55295

**Ref:** ba5369583

Total plot's-land's area: **767 m²** 

Available from: 2024-08-13

Offered at: **49,000** 

Type: Residentia

Residential plot, extending to about 767 sq.m. in total. The property is rectangularly shaped with a flat surface. Access to the plot is via a registered road with total frontage of approximately 45m. The asset is located approximately 1 km north of the village center, 850m northwest to the Meletio Elementary School of Lythrodontas. It falls within Zone H3, with a building coefficient of 60%, coverage of 35%, and permission for 2 floors (8.3m) of construction....