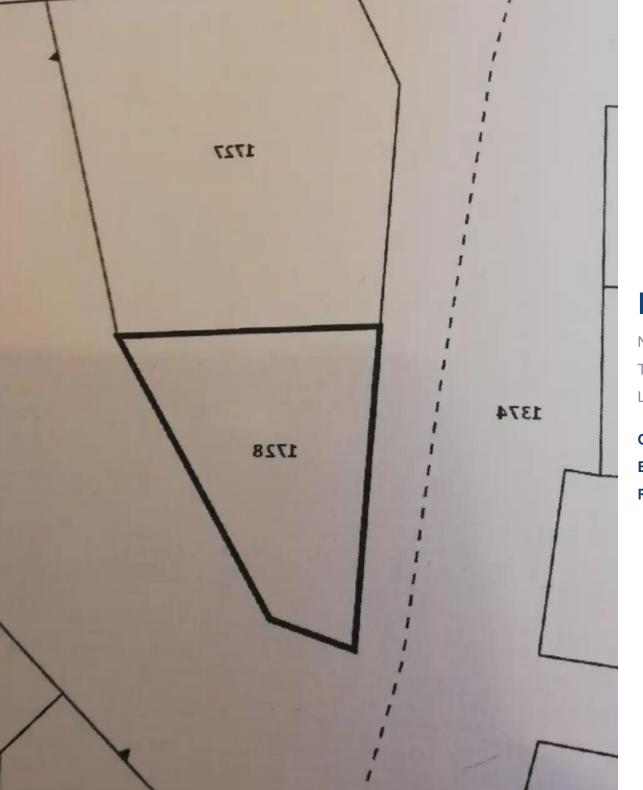

**Estate ID:** 55301

**Ref:** ba5285487

σεως πλάτους μηδέν μέχρι 3,66 μέτρα, όπως φαίνεται μ  $1 = \frac{1}{2} \sin \alpha$  καταχώρηση ερ. 44 (Αρ. Φακέλου  $1 = \frac{1}{2} \cos \alpha$  ρής  $0 = \frac{1}{2} \cos \alpha$  φύλλο 40 σχέδιο 10 τμήμα  $0 = \frac{1}{2} \cos \alpha$ 

σεως σε τριγωνική λωρίδα γης, όπως φαίνεται με γαλάζ χιαχώρηση ερ. 44 (Αρ. Φακέλου 1/ΑΕΔ/1170/2010). Υπο ρής 0/12915 φύλλο 40 σχέδιο 10 τμήμα 0 τεμάχιο 349

πεως πλάτους 3,66 μέτρων όπως φαίνεται με μπλε δια σωκλείεται με ερ.39 στον ΑΧ1498/17. (Αρ. Φακέλου 1, ο: Αρ.Εγγραφής 0/14091 φύλλο 40 σχέδιο 10 τμήμα 0 τ

+--
+ Total plot's-land's area: 686 m²

Coverage: 50 %

Density: 90 %

Available from: 2024-08-13

Offered at: 55,000

Type: Residential