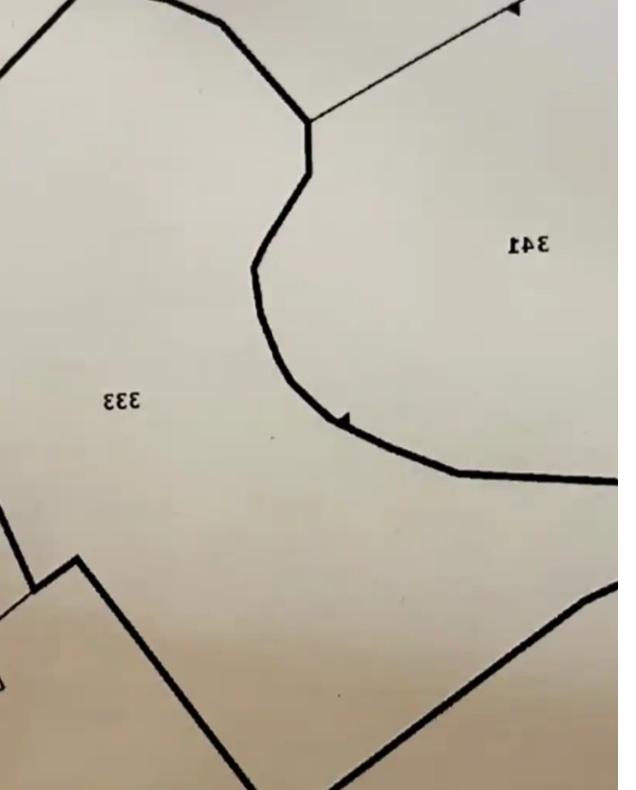

**Estate ID:** 55303

**Ref:** ba5369330

m<sup>2</sup> |
Total plot's-land's area: 11000 m<sup>2</sup>

Available from: 2024-08-13

mage not found or type unknown

Planning zone: **55% ???????? 45%** 

???? ?????????