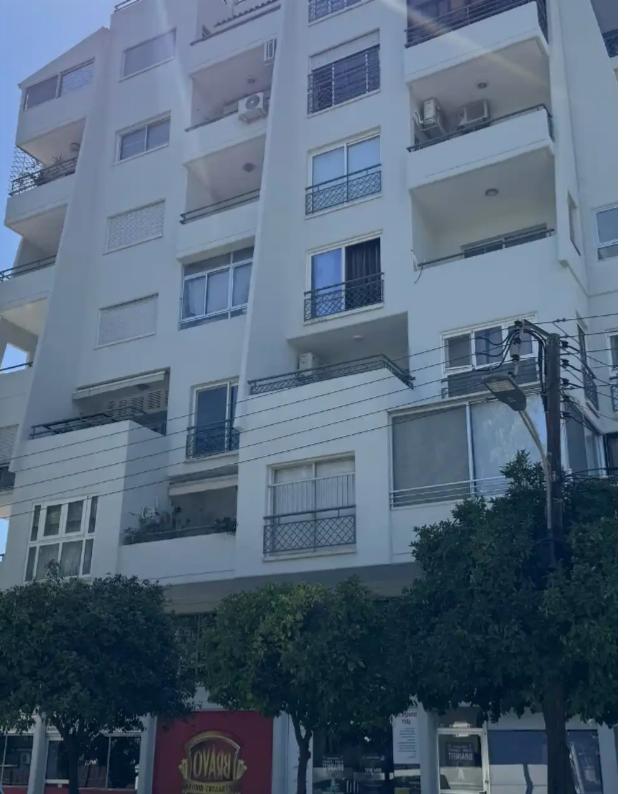

## 1-bedroom apartment f?r s?le €200.000

Limassol, Enaerios-Neapoli-3105 , Cyprus This ad is presented by listings admin, under supervision from , Licensed Real Estate Agent Reg no: 1234, Lic no: 603/E

Offered at: €200,000 Estate ID: 55324 Ref: ba5369606

One bedroom apartment on the 3rd floor of a fully renovated building centrally located in the city of Limassol just opposite the entrance of the city's park on the theatre side. Only 200m from the beach between Enaerios and molos. Currently rented at 900€\month. NO AGENTS...