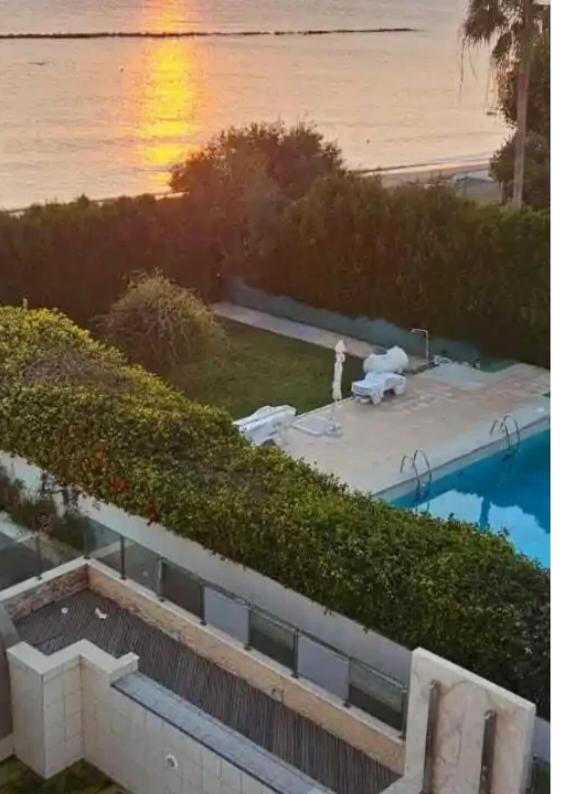

Offered at: 2,65

Type: **Apartmen**t

For short or medium term stay. Available for Weekly 700 Euro & Samp; monthly rent 2650. Folding beach bed can be provided on demand to lay on the beach. 4 to 5 Guests can stay as has Queens size double bed, Sofa Bed, & Samp; an additional air Bed. Welcome to the world of Ermitage on the beach. The Ermitage on the beach is a stylish and contemporary apartment complex. This wonderful condominium is perfectly situated in a prime location on a Sandy beach in Limassol. It is the first residential property right next to the Dasoudi Park, the city's largest and only sea front park. The apartments are ideal for families with children and couples with exceptional taste. They are located in the hear...