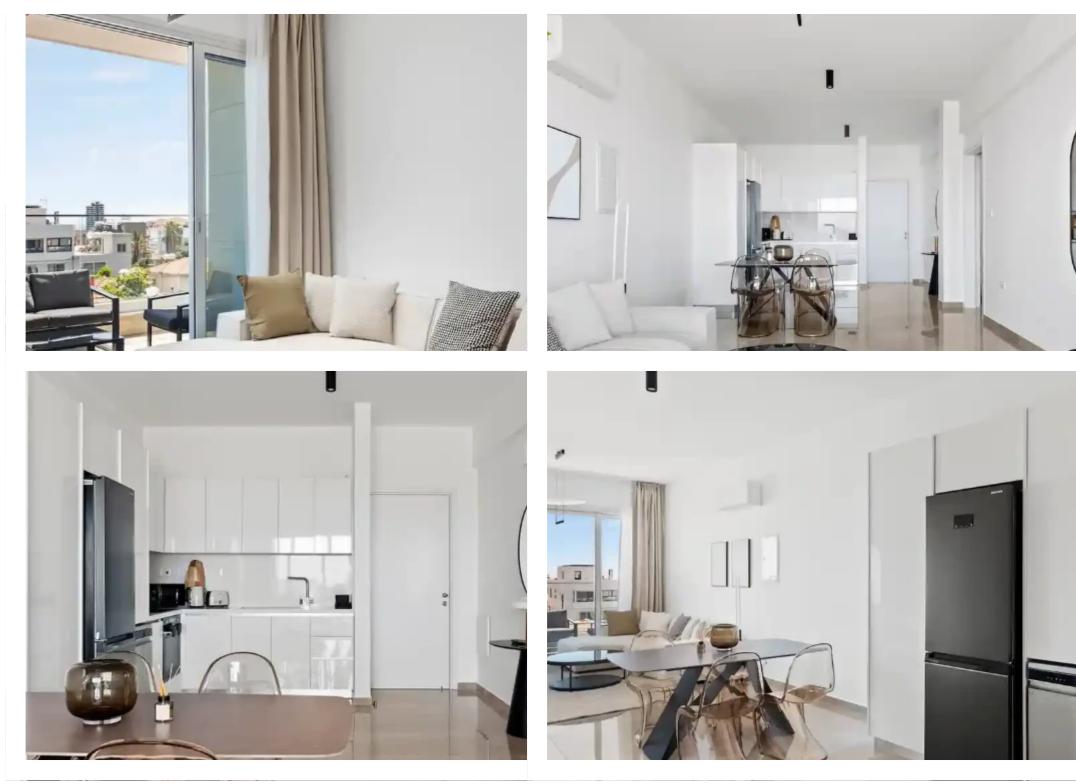

Offered at: €2,100 Estate ID: 55366 Ref: ba5370627

vpe: Apartment

Embrace the comfort of space and modern amenities at Dwell Ii, our generously sized 2 bedroom apartment located in the vibrant heart of Limassol. Moving Doors is thrilled to offer a living solution that combines practicality with style, ensuring a delightful stay. Dwell Ii is designed to be your perfect urban retreat. Our fully serviced and equipped 2 bedroom apartment offers ample space, making it ideal for families, friends, or colleagues. Whether you're in town for business, leisure, or a bit of both, Dwell Ii provides a balanced living experience. Highlights: Spacious and stylish: Discover the joy of living in a spacious apartment, thoughtfully designed with modern amenities and st...