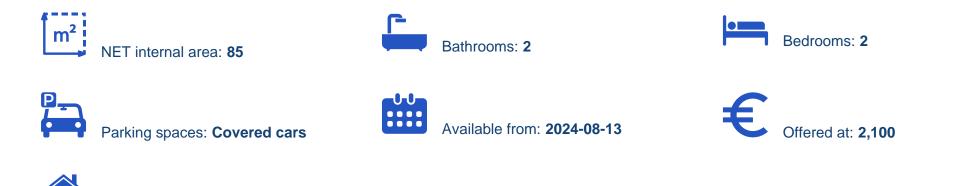

Offered at: €2,100 Estate ID: 55366 Ref: ba5370627

vpe: Apartment

Embrace the comfort of space and modern amenities at Dwell Ii, our generously sized 2 bedroom apartment located in the vibrant heart of Limassol. Moving Doors is thrilled to offer a living solution that combines practicality with style, ensuring a delightful stay. Dwell Ii is designed to be your perfect urban retreat. Our fully serviced and equipped 2 bedroom apartment offers ample space, making it ideal for families, friends, or colleagues. Whether you're in town for business, leisure, or a bit of both, Dwell Ii provides a balanced living experience. Highlights: Spacious and stylish: Discover the joy of living in a spacious apartment, thoughtfully designed with modern amenities and st...